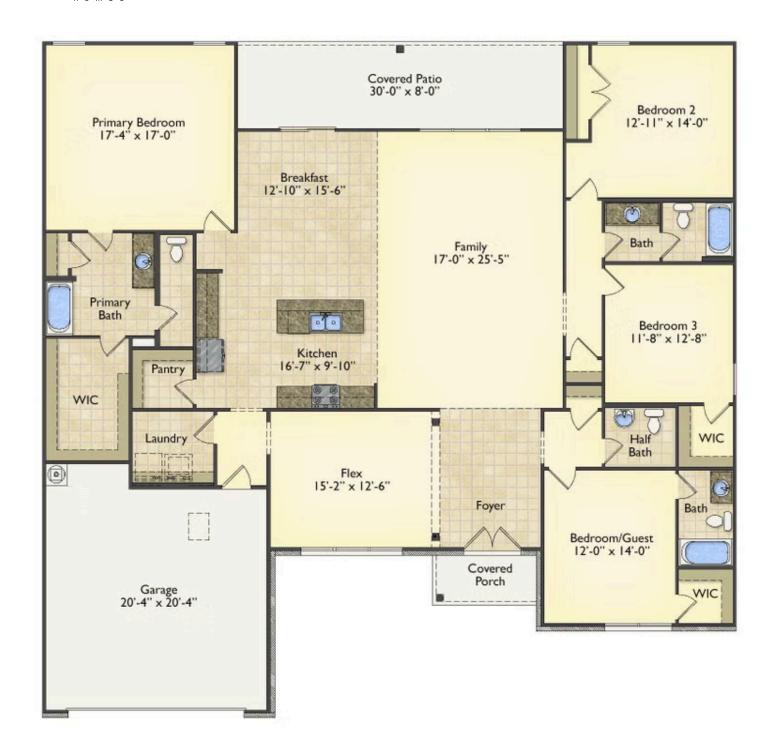

## Westmoreland Fairfield

Priced From \$314,990

**4 Exterior Styles Available** 

\_ 2,757+ Sq. Ft.

**4 Bedrooms** 

2 Car Garage

Welcome home to the Westmoreland where contemporary Southern comfort and flexibility are perfectly combined to make your dream home. This plan is designed to fit your lifestyle, and provides space to work from home, room to accommodate in-laws and entertain guests. This stunning and spacious home features a single-story plan with 4 bedrooms and 3.5 baths including the primary suite and stunning primary bath complete with a walk-in closet.

The split-bedroom design wastes no space and creates your own oasis by giving your family absolute privacy. Turn the optional flex room into a guest room, office, dining room, or a playroom for the kids! The large kitchen complete with an island opens up into the spacious great room and breakfast room providing you with plenty of space for relaxing or spending time with family and loved ones. The covered porch is the perfect place to unwind together with a glass of sweet tea. The Westmoreland is completely customizable to fit your needs and fulfill all your dreams.