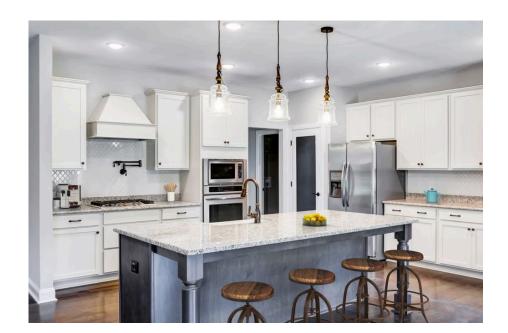

The split-bedroom design wastes no space and creates your own oasis by giving your family absolute privacy. Turn the optional flex room into a guest room, office, dining room, or a playroom for the kids! The large kitchen complete with an island opens up into the spacious great room and breakfast room providing you with plenty of space for relaxing or spending time with family and loved ones. The covered porch is the perfect place to unwind together with a glass of sweet tea. The Westmoreland is completely customizable to fit your needs and fulfill all your dreams.