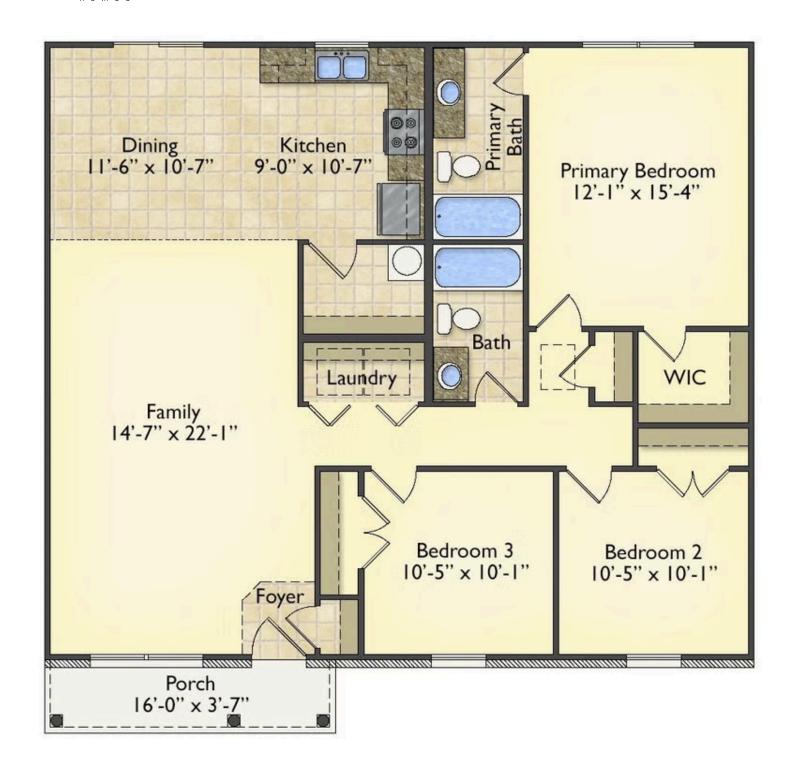

## Tynedale

\$162,990

**2 Exterior Styles Available** 

\_ 1,326+ Sq. Ft.

3 Bedrooms

This charming floor plan creates the perfect space for spending the night in and relaxing, or entertaining family and loved ones. The Tynedale offers 3 bedrooms and 2 bathrooms including a primary suite with a stunning bathroom and walk-in closet. The heart of the home is the great room with a vaulted ceiling that opens up to a beautiful kitchen and dining room. Add a covered porch to enjoy summer night grilling out with family and loved ones or create a storage space with the option to add a garage. This floor plan is customizable to meet your needs and fulfill all your dreams.