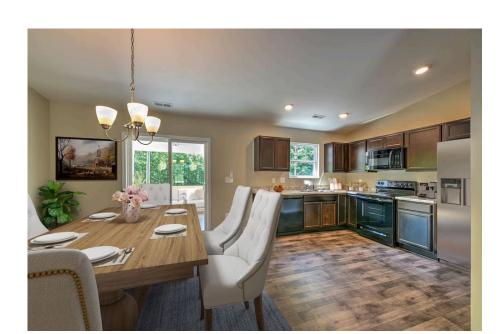

## Tynedale

\$162,990

**2 Exterior Styles Available** 

\_ 1,326+ Sq. Ft.

3 Bedrooms

This charming floor plan creates the perfect space for spending the night in and relaxing, or entertaining family and loved ones. The Tynedale offers 3 bedrooms and 2 bathrooms including a primary suite with a stunning bathroom and walk-in closet. The heart of the home is the great room with a vaulted ceiling that opens up to a beautiful kitchen and dining room. Add a covered porch to enjoy summer night grilling out with family and loved ones or create a storage space with the option to add a garage. This floor plan is customizable to meet your needs and fulfill all your dreams.