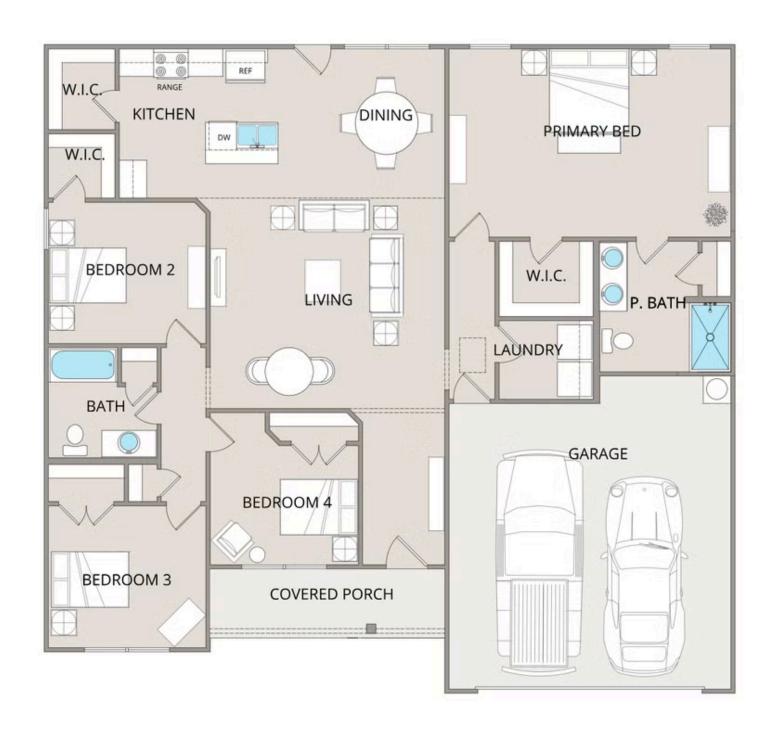

Designed with privacy in mind, the split-bedroom layout ensures a quiet retreat in the spacious primary suite, complete with a luxurious en-suite bathroom and walk-in closet. The open-concept kitchen flows seamlessly into the dining area and great room, creating a welcoming space perfect for gatherings or quiet nights in. With upgraded cabinetry, granite countertops, stainless steel appliances, and a sleek pull-out faucet, the kitchen is both stylish and practical.

For those who love outdoor living, the option to add a covered porch offers the perfect spot to sip coffee in the morning or relax at the end of the day. The fourth bedroom can easily be transformed into a home office, study, or playroom, giving you the flexibility to adapt the space to your needs.

With customization options and high-quality finishes—including upgraded baseboards, stylish interior doors, and coordinated hardware—the Fountain floorplan is designed to grow with you, offering the perfect balance of comfort, versatility, and modern design.