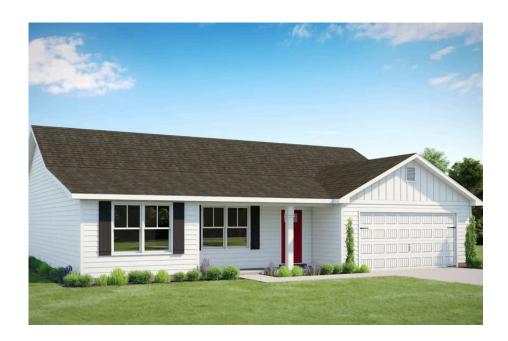

## Fountain Fairfield

Priced From \$228,990

**1 Exterior Styles Available** 

\_ 1,704+ Sq. Ft.

**4 Bedrooms** 

2 Bathrooms

2 Car Garage

The Fountain combines modern elegance with relaxed living, offering a thoughtfully designed space that's ideal for entertaining or simply unwinding. With four bedrooms and two bathrooms, this home provides both flexibility and functionality to fit your lifestyle.

## Fountain Fairfield

This brochure likely depicts actual pictures of homes that were personalized for their owners by Red Door Homes, so what is pictured may not be the Included Feature version of this Home Plan or even be an actual depiction of size, etc. due to available structural changes. Furthermore, Red Door Homes reserves the right to make changes or updates to home plans at any time, so the best information can be learned by speaking with one of our Dream Home Consultants to better understand what we have available, how you can personalize the home to your liking, and create your own Dream Home.