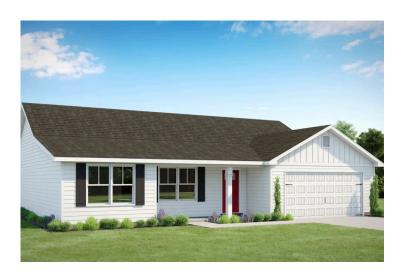

## Fountain Fairfield

Priced From \$228,990

**1 Exterior Styles Available** 

\_ 1,704+ Sq. Ft.

**4 Bedrooms** 

2 Bathrooms

2 Car Garage

The Fountain combines modern elegance with relaxed living, offering a thoughtfully designed space that's ideal for entertaining or simply unwinding. With four bedrooms and two bathrooms, this home provides both flexibility and functionality to fit your lifestyle.

## Fountain Fairfield

This brochure likely depicts actual pictures of homes that were personalized for their owners by Red Door Homes, so what is pictured may not be the Included Feature version of this Home Plan or even be an actual depiction of size, etc. due to available structural changes. Furthermore, Red Door Homes reserves the right to make changes or updates to home plans at any time, so the best information can be learned by speaking with one of our Dream Home Consultants to better understand what we have available, how you can personalize the home to your liking, and create your own Dream Home.