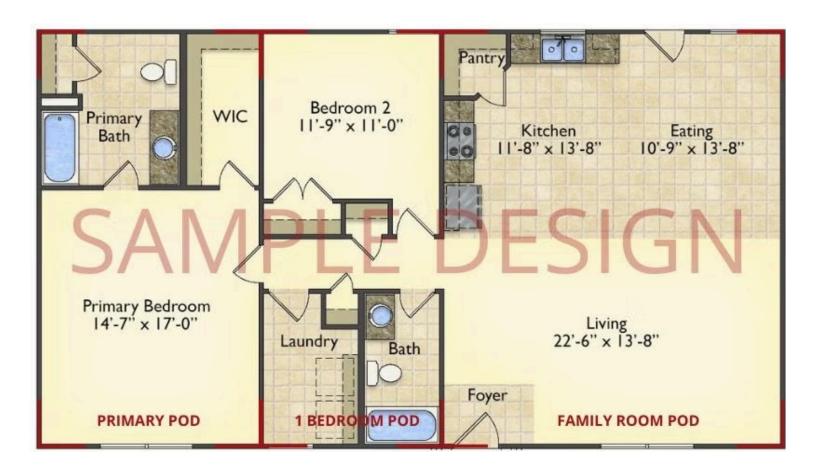

# Call for Price

11 Exterior Styles Available

\_ 983+ Sq. Ft.

📇 1 - 6 Bedrooms

<equation-block> 1 - 3 Bathrooms

DesignByU! Our newest DesignByU Plan System is a unique and cost effective solution with the PRIMARY focus being the ability to Personally Design YOUR Dream Home using our plan pieces or pre-designed home sections. With this DesignByU concept, there are a wide range of plan pieces for you to assemble to create a unique floor plan that best fits YOUR family and YOUR budget. There are hundreds of variations allowing you to piece together your Dream Home!

This method of design is a NEW and Innovative way to personalize your home. No more starting from scratch on a plan or trying to re-configure a singular floorplan to work for your family and budget. Using predesigned and inter-connecting home parts, our DesignByU System gives you the ability to assemble/design the home that you want and the home that is RIGHT for you!