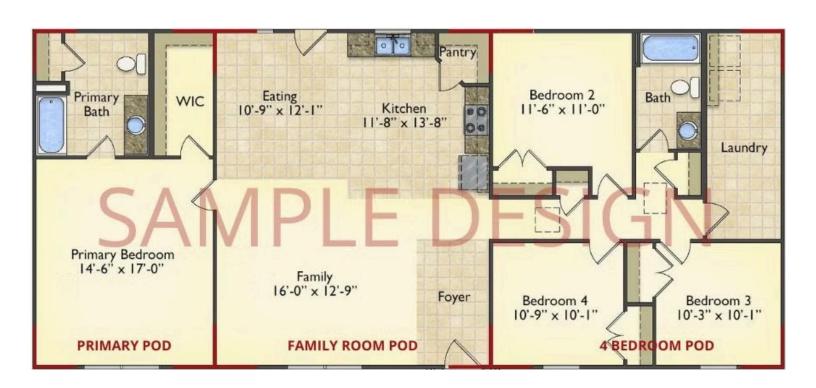

# Call for Price

11 Exterior Styles Available

\_ 983+ Sq. Ft.

📇 1 - 6 Bedrooms

<equation-block> 1 - 3 Bathrooms

DesignByU! Our newest DesignByU Plan System is a unique and cost effective solution with the PRIMARY focus being the ability to Personally Design YOUR Dream Home using our plan pieces or pre-designed home sections. With this DesignByU concept, there are a wide range of plan pieces for you to assemble to create a unique floor plan that best fits YOUR family and YOUR budget. There are hundreds of variations allowing you to piece together your Dream Home!

This method of design is a NEW and Innovative way to personalize your home. No more starting from scratch on a plan or trying to re-configure a singular floorplan to work for your family and budget. Using predesigned and inter-connecting home parts, our DesignByU System gives you the ability to assemble/design the home that you want and the home that is RIGHT for you!