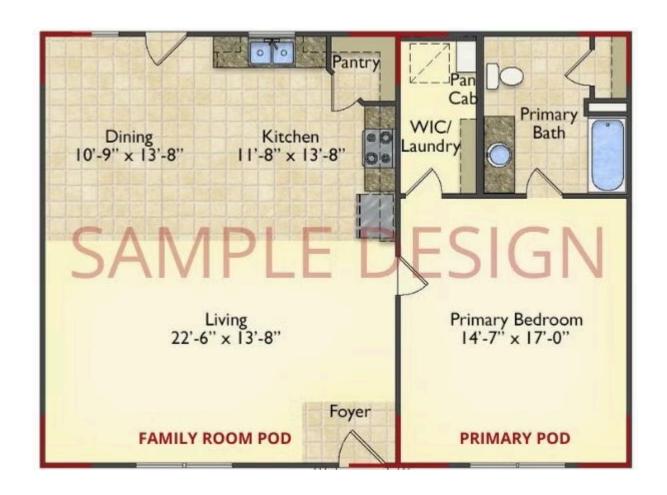

# Call for Price

11 Exterior Styles Available

\_ 983+ Sq. Ft.

📇 1 - 6 Bedrooms

<equation-block> 1 - 3 Bathrooms

DesignByU! Our newest DesignByU Plan System is a unique and cost effective solution with the PRIMARY focus being the ability to Personally Design YOUR Dream Home using our plan pieces or pre-designed home sections. With this DesignByU concept, there are a wide range of plan pieces for you to assemble to create a unique floor plan that best fits YOUR family and YOUR budget. There are hundreds of variations allowing you to piece together your Dream Home!

This method of design is a NEW and Innovative way to personalize your home. No more starting from scratch on a plan or trying to re-configure a singular floorplan to work for your family and budget. Using predesigned and inter-connecting home parts, our DesignByU System gives you the ability to assemble/design the home that you want and the home that is RIGHT for you!