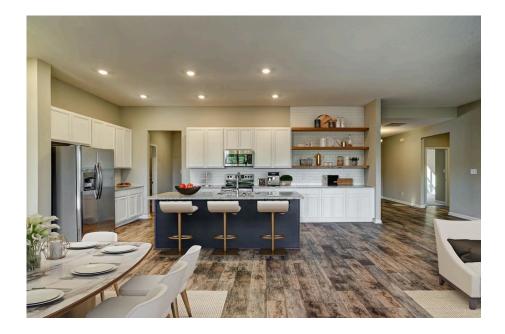

## Priced From \$285,990

**3 Exterior Styles Available** 

- \_ 2,525+ Sq. Ft.
- 📇 4 Bedrooms
- 🚊 2 Bathrooms
- 📇 2 Car Garage

Say hello to your very own dream home. The Brunswick is a stunning 4 bedroom, 2 bath home bursting with possibility. Picture yourself winding down in your spacious primary suite and slipping into a bubble bath in your private primary bathroom. Looking for an office at home or need an extra room for visiting guests? This versatile split-bedroom plan has an optional 5th room for that and more! Spend your morning enjoying a cup of Joe from your breakfast bar in your large eat in kitchen with an island and later enjoy a quiet evening on your covered porch out back. If you can dream it, we can create it.