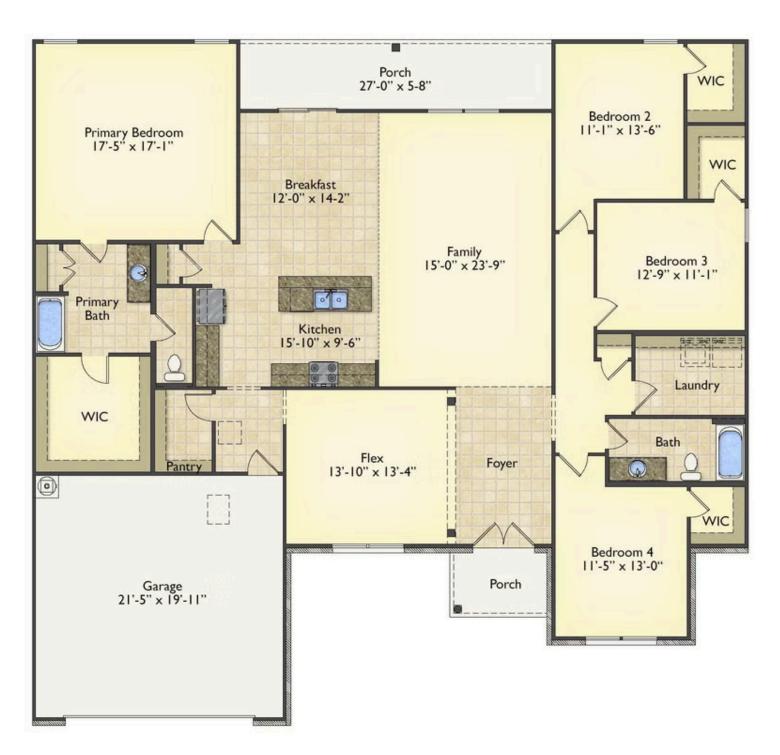

## Priced From \$285,990

**3 Exterior Styles Available** 

- \_ 2,525+ Sq. Ft.
- 📇 4 Bedrooms
- 🚊 2 Bathrooms
- 📇 2 Car Garage

Say hello to your very own dream home. The Brunswick is a stunning 4 bedroom, 2 bath home bursting with possibility. Picture yourself winding down in your spacious primary suite and slipping into a bubble bath in your private primary bathroom. Looking for an office at home or need an extra room for visiting guests? This versatile split-bedroom plan has an optional 5th room for that and more! Spend your morning enjoying a cup of Joe from your breakfast bar in your large eat in kitchen with an island and later enjoy a quiet evening on your covered porch out back. If you can dream it, we can create it.