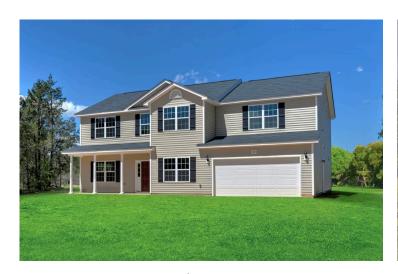

## **Arlington Eairfield**

Priced From \$324,990

**2 Exterior Styles Available** 

\_ 3,202+ Sq. Ft.

5 Bedrooms

2.5 Bathrooms

**2 Car Garage** 

Welcome home to the Arlington! This incredible two-story offers 5 bedrooms and 2.5 baths with endless options for you to create your own dream home! The first floor primary suite has become a popular feature as home owners prepare to build their forever home, the Arlington has that option for you! Create the perfect space with an optional dual primary suite on the second floor! Make a delicious Sunday brunch in your dream kitchen with a generous pantry and have the family gather around the kitchen island! Your utility room is conveniently located upstairs for added convenience! The open layout features a large upstairs loft that can be customized to be a reading area, second great room, or play room! Make your vision come true with the Arlington!

## Arlington Fairfield