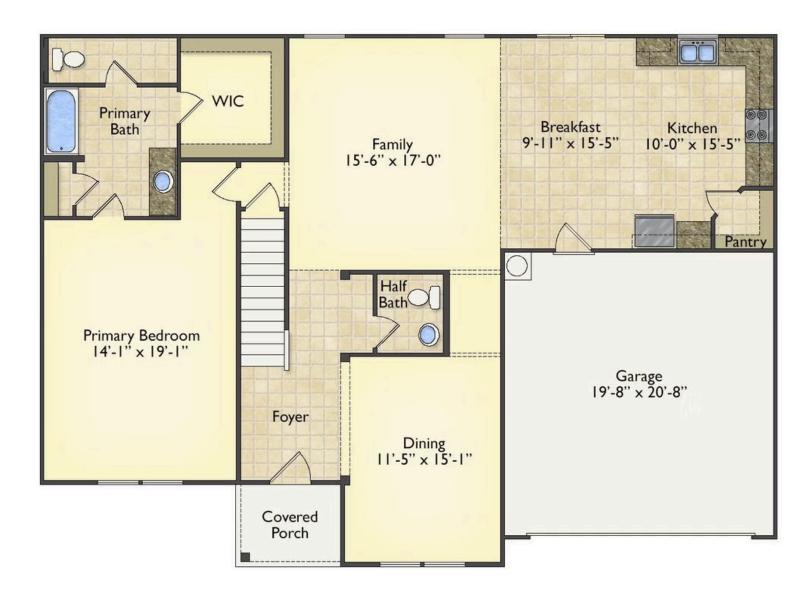

## **Arlington Eairfield**

Priced From \$324,990

**2 Exterior Styles Available** 

\_ 3,202+ Sq. Ft.

5 Bedrooms

2.5 Bathrooms

**2 Car Garage** 

Welcome home to the Arlington! This incredible two-story offers 5 bedrooms and 2.5 baths with endless options for you to create your own dream home! The first floor primary suite has become a popular feature as home owners prepare to build their forever home, the Arlington has that option for you! Create the perfect space with an optional dual primary suite on the second floor! Make a delicious Sunday brunch in your dream kitchen with a generous pantry and have the family gather around the kitchen island! Your utility room is conveniently located upstairs for added convenience! The open layout features a large upstairs loft that can be customized to be a reading area, second great room, or play room! Make your vision come true with the Arlington!