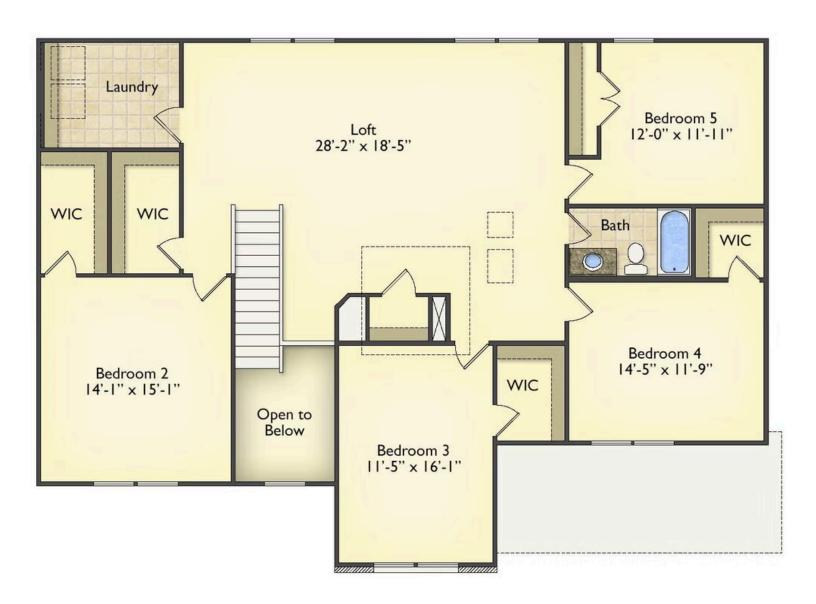

## **Arlington Eairfield**

Priced From \$324,990

**2 Exterior Styles Available** 

\_ 3,202+ Sq. Ft.

5 Bedrooms

2.5 Bathrooms

**2 Car Garage** 

Welcome home to the Arlington! This incredible two-story offers 5 bedrooms and 2.5 baths with endless options for you to create your own dream home! The first floor primary suite has become a popular feature as home owners prepare to build their forever home, the Arlington has that option for you! Create the perfect space with an optional dual primary suite on the second floor! Make a delicious Sunday brunch in your dream kitchen with a generous pantry and have the family gather around the kitchen island! Your utility room is conveniently located upstairs for added convenience! The open layout features a large upstairs loft that can be customized to be a reading area, second great room, or play room! Make your vision come true with the Arlington!