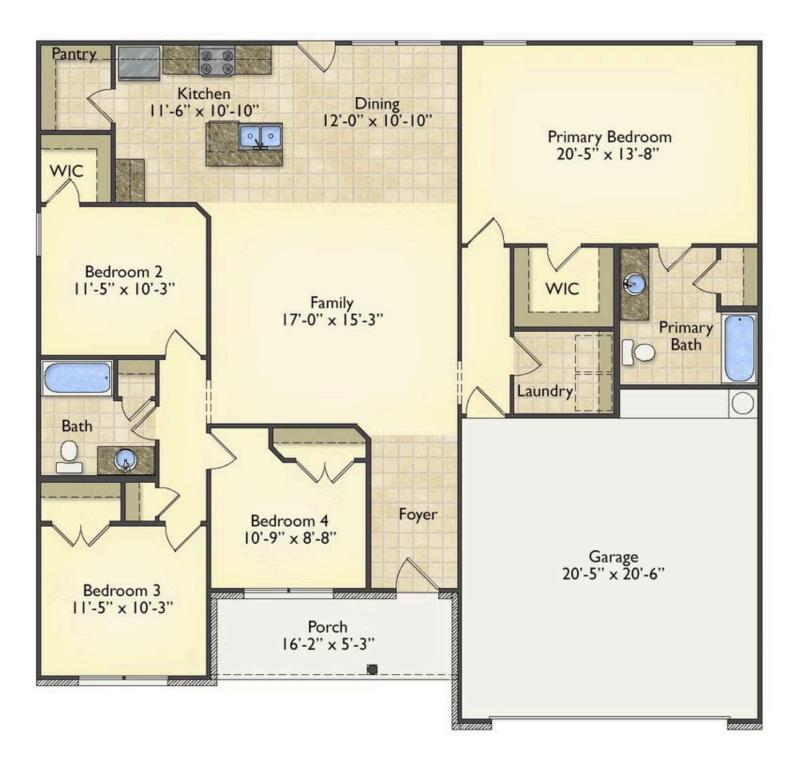

## Priced From **\$213,990**

**3 Exterior Styles Available** 

- ₁,704+ Sq. Ft.
- 📇 4 Bedrooms
- 💮 2 Bathrooms
- 📇 2 Car Garage

The Litchfield is the perfect combination of Southern comfort, elegance, and contemporary living. This gorgeous space was designed for laid-back and relaxing, and provides the perfect space for entertaining family and loved ones. This 4 bedroom, 2 bathroom home was designed with your family in mind. The split bedroom floor plan ensures absolute privacy and includes a spacious primary room with a luxurious primary bath and walk-in closet. The kitchen opens up to the dining room and spacious great room to provide the perfect space for relaxing or gathering with family and loved ones. Choose to add a covered porch to unwind together at the end of the day or watch the sunrise with a cup of joe. The options are endless with this floor plan. Turn the fourth bedroom into a flex room and create your own home office, study, playroom, or whatever you may need at any stage of life. The Litchfield is the perfect plan to customize and create your very own dream home.