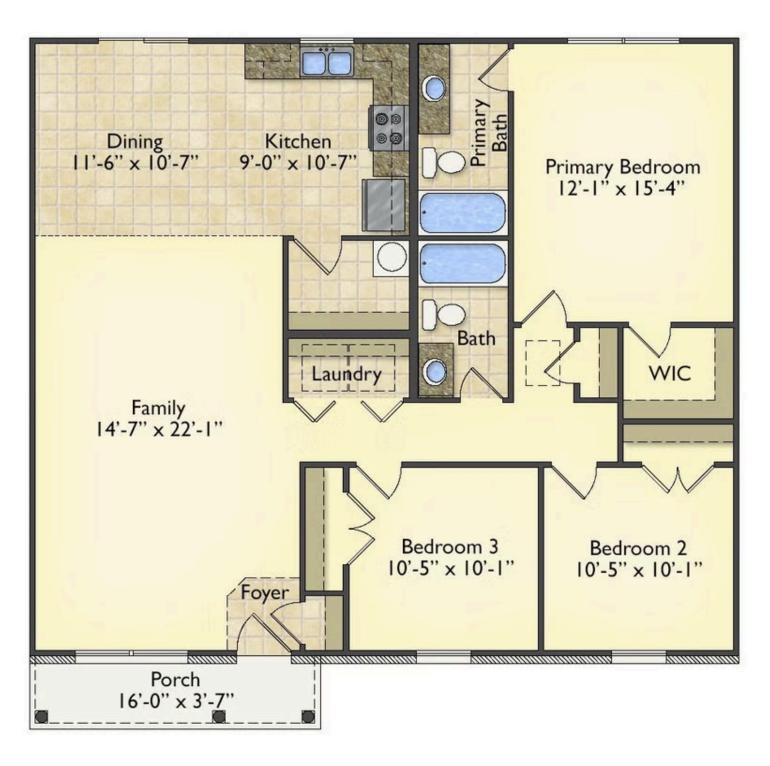

## Priced From **\$162,990**

2 Exterior Styles Available

- [ 1,326+ Sq. Ft.
- Bedrooms
- 💮 2 Bathrooms

This charming floor plan creates the perfect space for spending the night in and relaxing, or entertaining family and loved ones. The Tynedale offers 3 bedrooms and 2 bathrooms including a primary suite with a stunning bathroom and walk-in closet. The heart of the home is the great room with a vaulted ceiling that opens up to a beautiful kitchen and dining room. Add a covered porch to enjoy summer night grilling out with family and loved ones or create a storage space with the option to add a garage. This floor plan is customizable to meet your needs and fulfill all your dreams.