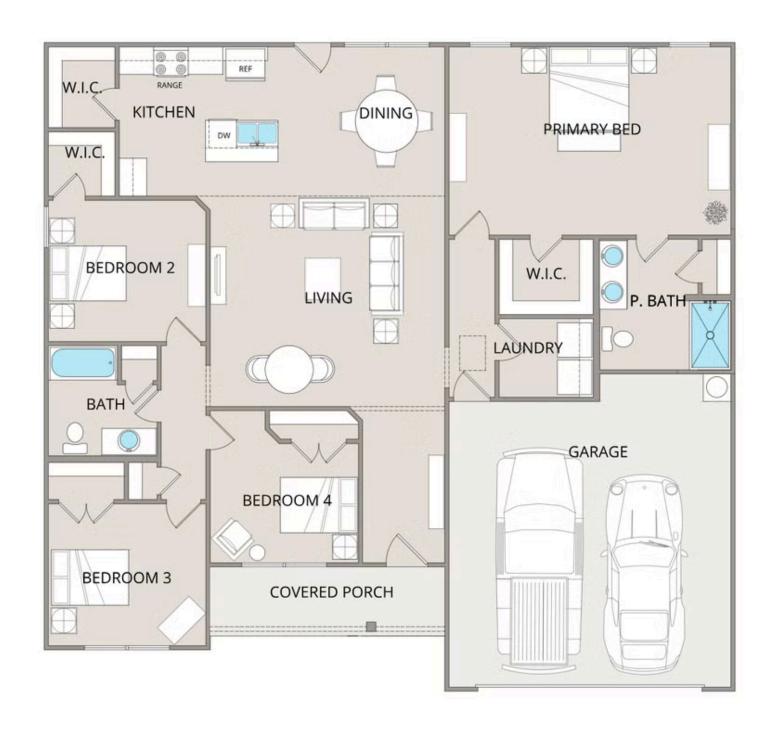

## Fountain

Priced From \$228,990

**1 Exterior Styles Available** 

\_ 1,704+ Sq. Ft.

4 Bedrooms

😑 2 Car Garage

The Fountain combines modern elegance with relaxed living, offering a thoughtfully designed space that's ideal for entertaining or simply unwinding. With four bedrooms and two bathrooms, this home provides both flexibility and functionality to fit your lifestyle.

Designed with privacy in mind, the split-bedroom layout ensures a quiet retreat in the spacious primary suite, complete with a luxurious en-suite bathroom and walk-in closet. The open-concept kitchen flows seamlessly into the dining area and great room, creating a welcoming space perfect for gatherings or quiet nights in. With upgraded cabinetry, granite countertops, stainless steel appliances, and a sleek pull-out faucet, the kitchen is both stylish and practical.

For those who love outdoor living, the option to add a covered porch offers the perfect spot to sip coffee in the morning or relax at the end of the day. The fourth bedroom can easily be transformed into a home office, study, or playroom, giving you the flexibility to adapt the space to your needs.

With customization options and high-quality finishes—including upgraded baseboards, stylish interior doors, and coordinated hardware—the Fountain floorplan is designed to grow with you, offering the perfect balance of comfort, versatility, and modern design.