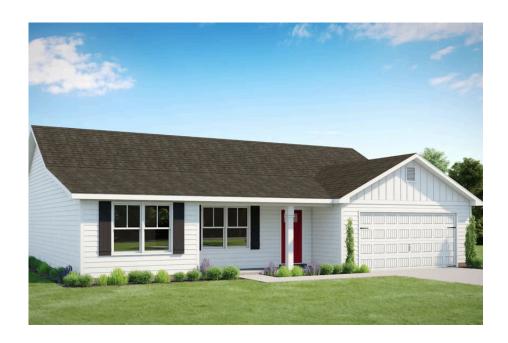

## Fountain

Priced From \$228,990

**1 Exterior Styles Available** 

\_ 1,704+ Sq. Ft.

4 Bedrooms

😑 2 Car Garage

The Fountain combines modern elegance with relaxed living, offering a thoughtfully designed space that's ideal for entertaining or simply unwinding. With four bedrooms and two bathrooms, this home provides both flexibility and functionality to fit your lifestyle.

Designed with privacy in mind, the split-bedroom layout ensures a quiet retreat in the spacious primary suite, complete with a luxurious en-suite bathroom and walk-in closet. The open-concept kitchen flows seamlessly into the dining area and great room, creating a welcoming space perfect for gatherings or quiet nights in. With upgraded cabinetry, granite countertops, stainless steel appliances, and a sleek pull-out faucet, the kitchen is both stylish and practical.

For those who love outdoor living, the option to add a covered porch offers the perfect spot to sip coffee in the morning or relax at the end of the day. The fourth bedroom can easily be transformed into a home office, study, or playroom, giving you the flexibility to adapt the space to your needs.

With customization options and high-quality finishes—including upgraded baseboards, stylish interior doors, and coordinated hardware—the Fountain floorplan is designed to grow with you, offering the perfect balance of comfort, versatility, and modern design.