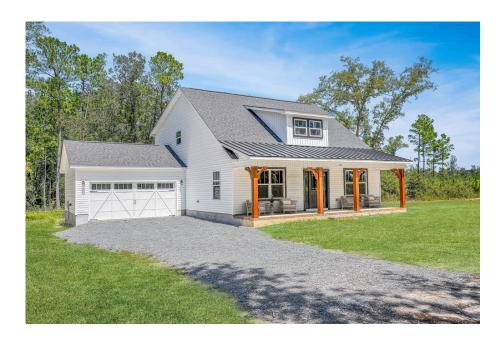

## Beaufort Sumter

## Priced From **\$249,990**

**3 Exterior Styles Available** 

- 1,988+ Sq. Ft.
- Bedrooms
- 💮 2.5 Bathrooms

The Beaufort is a spectacular plan for those who are looking for elegance and comfort. From the high ceilings and open layout design to the abundance of natural light, no detail has been overlooked in the creation of this stunning home. Everyday life is sure to revolve around the open kitchen, dining, and great room. Here you can gather with loved ones and host guests as you cook up a nice comfort food meal in the large gourmet kitchen with an island is a perfect for gathering family and friends.

The layout extends to the second-floor bonus room which could be used to fit any of your needs, whether you're envisioning a home office, a playroom or a second living area. There is plenty of space for everyone to spread out and relax with three spacious bedrooms and 2.5 baths. At the end of your day, you can retire to your luxe primary suite with your large private bath that includes a shower/tub combo. As you might expect, the list of extra features is long and impressive. Add a covered front porch to enjoy time outdoors with a refreshing glass of lemonade! The options are endless with The Beaufort.