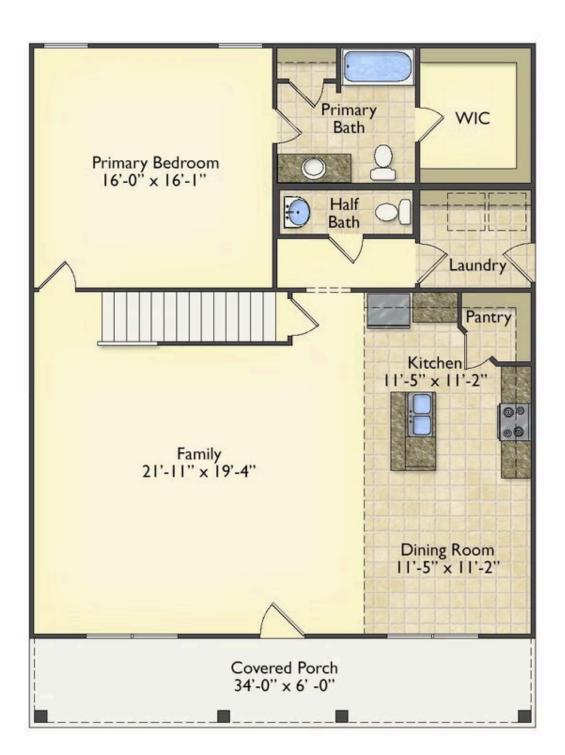

## Priced From **\$249,990**

**3 Exterior Styles Available** 

- 1,988+ Sq. Ft.
- Bedrooms
- 💮 2.5 Bathrooms

The Beaufort is a spectacular plan for those who are looking for elegance and comfort. From the high ceilings and open layout design to the abundance of natural light, no detail has been overlooked in the creation of this stunning home. Everyday life is sure to revolve around the open kitchen, dining, and great room. Here you can gather with loved ones and host guests as you cook up a nice comfort food meal in the large gourmet kitchen with an island is a perfect for gathering family and friends.

The layout extends to the second-floor bonus room which could be used to fit any of your needs, whether you're envisioning a home office, a playroom or a second living area. There is plenty of space for everyone to spread out and relax with three spacious bedrooms and 2.5 baths. At the end of your day, you can retire to your luxe primary suite with your large private bath that includes a shower/tub combo. As you might expect, the list of extra features is long and impressive. Add a covered front porch to enjoy time outdoors with a refreshing glass of lemonade! The options are endless with The Beaufort.