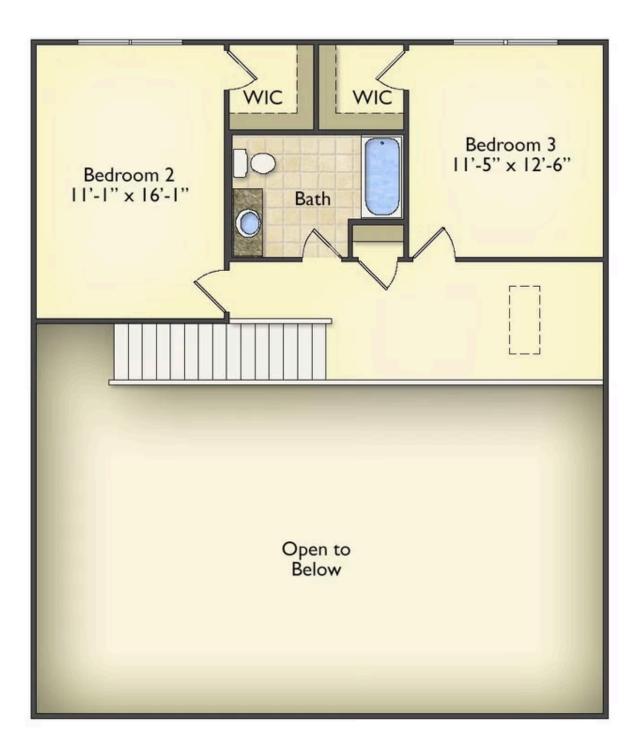

The layout extends to the second-floor bonus room which could be used to fit any of your needs, whether you're envisioning a home office, a playroom or a second living area. There is plenty of space for everyone to spread out and relax with three spacious bedrooms and 2.5 baths. At the end of your day, you can retire to your luxe primary suite with your large private bath that includes a shower/tub combo. As you might expect, the list of extra features is long and impressive. Add a covered front porch to enjoy time outdoors with a refreshing glass of lemonade! The options are endless with The Beaufort.