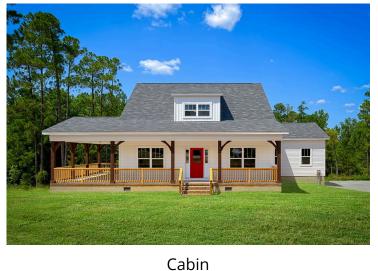

m. Here you can gather with loved ones and host guests as you cook up a nice comfort food meal in the large gourmet kitchen with an island is a perfect for gathering family and friends.

The layout extends to the second-floor bonus room which could be used to fit any of your needs, whether you're envisioning a home office, a playroom or a second living area. There is plenty of space for everyone to spread out and relax with three spacious bedrooms and 2.5 baths. At the end of your day, you can retire to your luxe primary suite with your large private bath that includes a shower/tub combo. As you might expect, the list of extra features is long and impressive. Add a covered front porch to enjoy time outdoors with a refreshing glass of lemonade! The options are endless with The Beaufort.







Cape Cod



Classic

**Beaufort** 

Sumter