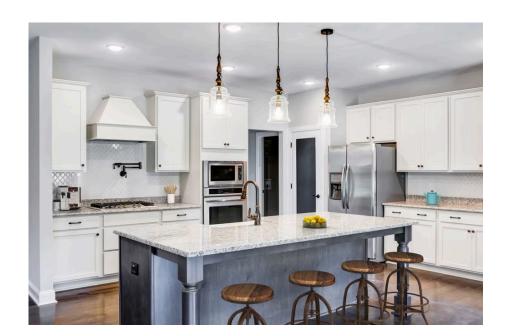

The split-bedroom design wastes no space and creates your own oasis by giving your family absolute privacy. Turn the optional flex room into a guest room, office, dining room, or a playroom for the kids! The large kitchen complete with an island opens up into the spacious great room and breakfast room providing you with plenty of space for relaxing or spending time with family and loved ones. The covered porch is the perfect place to unwind together with a glass of sweet tea. The Westmoreland is completely customizable to fit your needs and fulfill all your dreams.