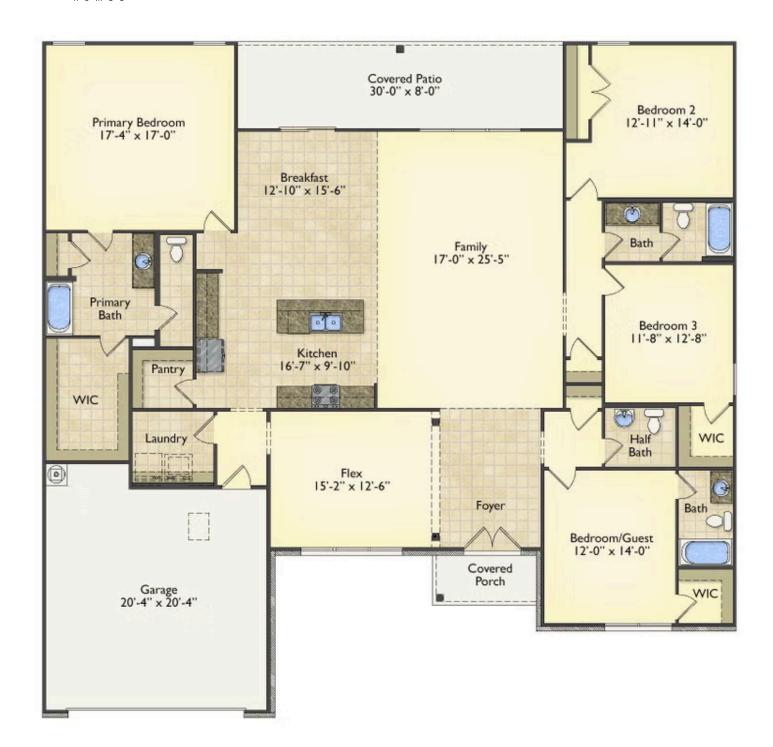

## Westmoreland

Priced From \$314,990

**4 Exterior Styles Available** 

\_ 2,757+ Sq. Ft.

**4 Bedrooms** 

2 Car Garage

Welcome home to the Westmoreland where contemporary Southern comfort and flexibility are perfectly combined to make your dream home. This plan is designed to fit your lifestyle, and provides space to work from home, room to accommodate in-laws and entertain guests. This stunning and spacious home features a single-story plan with 4 bedrooms and 3.5 baths including the primary suite and stunning primary bath complete with a walk-in closet.

The split-bedroom design wastes no space and creates your own oasis by giving your family absolute privacy. Turn the optional flex room into a guest room, office, dining room, or a playroom for the kids! The large kitchen complete with an island opens up into the spacious great room and breakfast room providing you with plenty of space for relaxing or spending time with family and loved ones. The covered porch is the perfect place to unwind together with a glass of sweet tea. The Westmoreland is completely customizable to fit your needs and fulfill all your dreams.