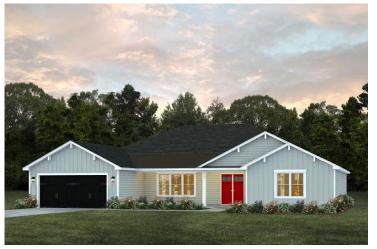

## Westmoreland

Priced From \$314,990

**4 Exterior Styles Available** 

\_ 2,757+ Sq. Ft.

**4 Bedrooms** 

2 Car Garage

Welcome home to the Westmoreland where contemporary Southern comfort and flexibility are perfectly combined to make your dream home. This plan is designed to fit your lifestyle, and provides space to work from home, room to accommodate in-laws and entertain guests. This stunning and spacious home features a single-story plan with 4 bedrooms and 3.5 baths including the primary suite and stunning primary bath complete with a walk-in closet.

The split-bedroom design wastes no space and creates your own oasis by giving your family absolute privacy. Turn the optional flex room into a guest room, office, dining room, or a playroom for the kids! The large kitchen complete with an island opens up into the spacious great room and breakfast room providing you with plenty of space for relaxing or spending time with family and loved ones. The covered porch is the perfect place to unwind together with a glass of sweet tea. The Westmoreland is completely customizable to fit your needs and fulfill all your dreams.

## Westmoreland Calhoun

Classic Craftsman

Brick Farmhouse