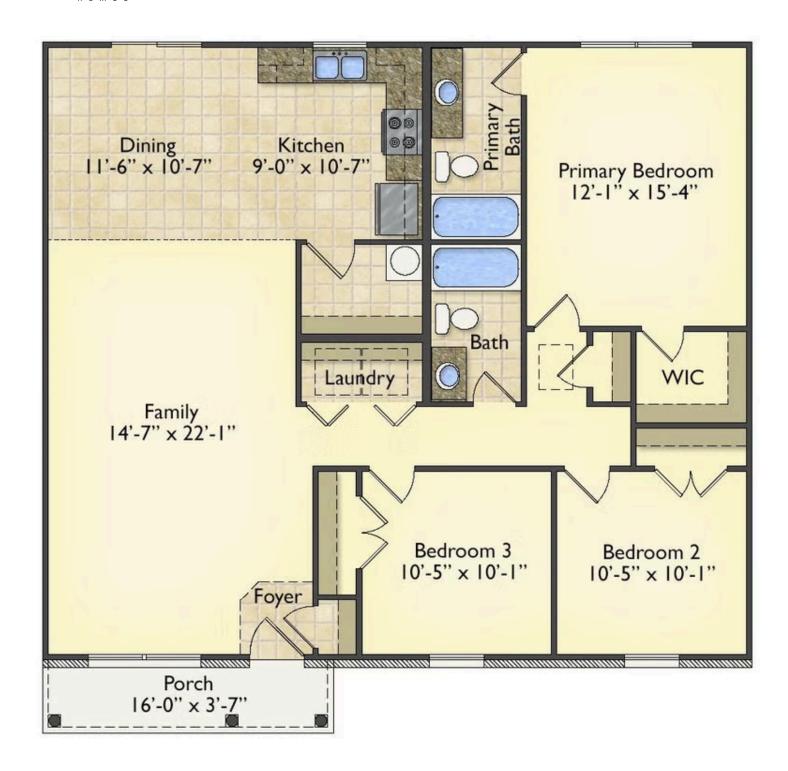

## Tynedale

\$162,990

**2 Exterior Styles Available** 

\_ 1,326+ Sq. Ft.

3 Bedrooms

This charming floor plan creates the perfect space for spending the night in and relaxing, or entertaining family and loved ones. The Tynedale offers 3 bedrooms and 2 bathrooms including a primary suite with a stunning bathroom and walk-in closet. The heart of the home is the great room with a vaulted ceiling that opens up to a beautiful kitchen and dining room. Add a covered porch to enjoy summer night grilling out with family and loved ones or create a storage space with the option to add a garage. This floor plan is customizable to meet your needs and fulfill all your dreams.