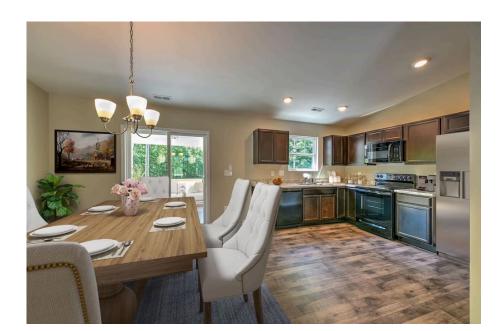

## Tynedale

\$162,990

**2 Exterior Styles Available** 

\_ 1,326+ Sq. Ft.

3 Bedrooms

This charming floor plan creates the perfect space for spending the night in and relaxing, or entertaining family and loved ones. The Tynedale offers 3 bedrooms and 2 bathrooms including a primary suite with a stunning bathroom and walk-in closet. The heart of the home is the great room with a vaulted ceiling that opens up to a beautiful kitchen and dining room. Add a covered porch to enjoy summer night grilling out with family and loved ones or create a storage space with the option to add a garage. This floor plan is customizable to meet your needs and fulfill all your dreams.