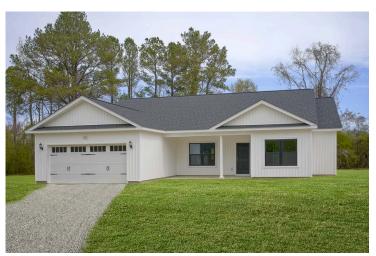

## Litchfield Calhoun

\$213,990

**3 Exterior Styles Available** 

\_ 1,704+ Sq. Ft.

4 Bedrooms

2 Bathrooms

2 Car Garage

The Litchfield is the perfect combination of Southern comfort, elegance, and contemporary living. This gorgeous space was designed for laid-back and relaxing, and provides the perfect space for entertaining family and loved ones. This 4 bedroom, 2 bathroom home was designed with your family in mind. The split bedroom floor plan ensures absolute privacy and includes a spacious primary room with a luxurious primary bath and walk-in closet. The kitchen opens up to the dining room and spacious great room to provide the perfect space for relaxing or gathering with family and loved ones. Choose to add a covered porch to unwind together at the end of the day or watch the sunrise with a cup of joe. The options are endless with this floor plan. Turn the fourth bedroom into a flex room and create your own home office, study, playroom, or whatever you may need at any stage of life. The Litchfield is the perfect plan to customize and create your very own dream home.

## Litchfield Calhoun

Classic Craftsman

Farmhouse