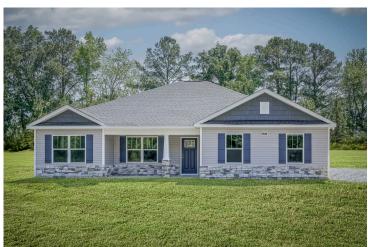

## Litchfield Calhoun

\$213,990

**3 Exterior Styles Available** 

\_ 1,704+ Sq. Ft.

4 Bedrooms

2 Bathrooms

2 Car Garage

The Litchfield is the perfect combination of Southern comfort, elegance, and contemporary living. This gorgeous space was designed for laid-back and relaxing, and provides the perfect space for entertaining family and loved ones. This 4 bedroom, 2 bathroom home was designed with your family in mind. The split bedroom floor plan ensures absolute privacy and includes a spacious primary room with a luxurious primary bath and walk-in closet. The kitchen opens up to the dining room and spacious great room to provide the perfect space for relaxing or gathering with family and loved ones. Choose to add a covered porch to unwind together at the end of the day or watch the sunrise with a cup of joe. The options are endless with this floor plan. Turn the fourth bedroom into a flex room and create your own home office, study, playroom, or whatever you may need at any stage of life. The Litchfield is the perfect plan to customize and create your very own dream home.

## Litchfield Calhoun

Classic Craftsman

Farmhouse