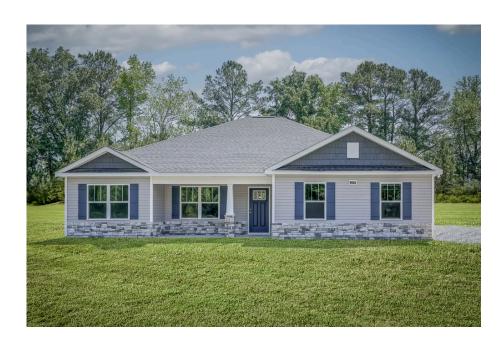

## Litchfield Calhoun

\$213,990

**3 Exterior Styles Available** 

\_ 1,704+ Sq. Ft.

4 Bedrooms

2 Bathrooms

2 Car Garage

The Litchfield is the perfect combination of Southern comfort, elegance, and contemporary living. This gorgeous space was designed for laid-back and relaxing, and provides the perfect space for entertaining family and loved ones. This 4 bedroom, 2 bathroom home was designed with your family in mind. The split bedroom floor plan ensures absolute privacy and includes a spacious primary room with a luxurious primary bath and walk-in closet. The kitchen opens up to the dining room and spacious great room to provide the perfect space for relaxing or gathering with family and loved ones. Choose to add a covered porch to unwind together at the end of the day or watch the sunrise with a cup of joe. The options are endless with this floor plan. Turn the fourth bedroom into a flex room and create your own home office, study, playroom, or whatever you may need at any stage of life. The Litchfield is the perfect plan to customize and create your very own dream home.

## Litchfield Calhoun

Classic Craftsman

Farmhouse