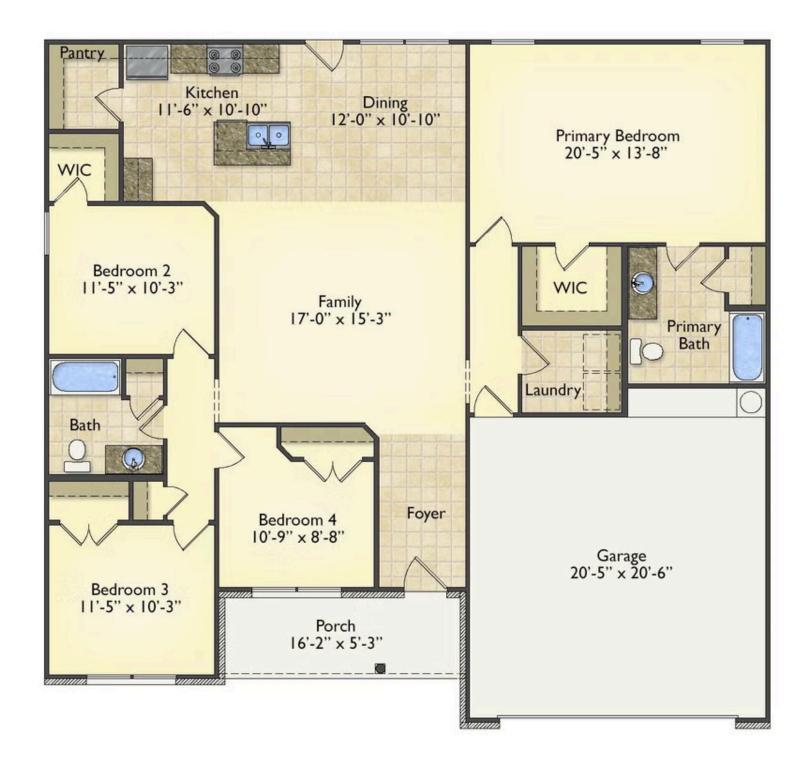

## Litchfield Calhoun

\$213,990

**3 Exterior Styles Available** 

\_ 1,704+ Sq. Ft.

4 Bedrooms

2 Bathrooms

2 Car Garage

The Litchfield is the perfect combination of Southern comfort, elegance, and contemporary living. This gorgeous space was designed for laid-back and relaxing, and provides the perfect space for entertaining family and loved ones. This 4 bedroom, 2 bathroom home was designed with your family in mind. The split bedroom floor plan ensures absolute privacy and includes a spacious primary room with a luxurious primary bath and walk-in closet. The kitchen opens up to the dining room and spacious great room to provide the perfect space for relaxing or gathering with family and loved ones. Choose to add a covered porch to unwind together at the end of the day or watch the sunrise with a cup of joe. The options are endless with this floor plan. Turn the fourth bedroom into a flex room and create your own home office, study, playroom, or whatever you may need at any stage of life. The Litchfield is the perfect plan to customize and create your very own dream home.