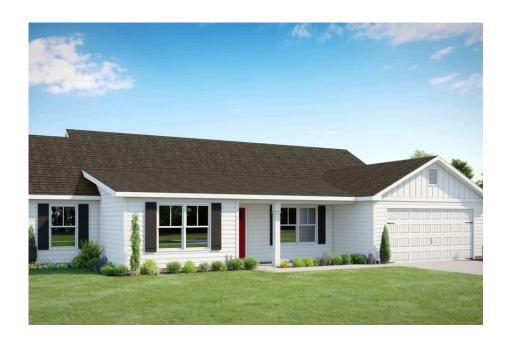

## Franklin

## Call for Price

**1 Exterior Styles Available** 

📮 2,054+ Sq. Ft.

4 Bedrooms

2 Bathrooms

🚊 2 Car Garage

The Franklin is designed for those who want both elegance and flexibility in their home. With four bedrooms, two bathrooms, and 2,054 square feet of thoughtfully planned space, this home is perfect for relaxing, working, or entertaining.