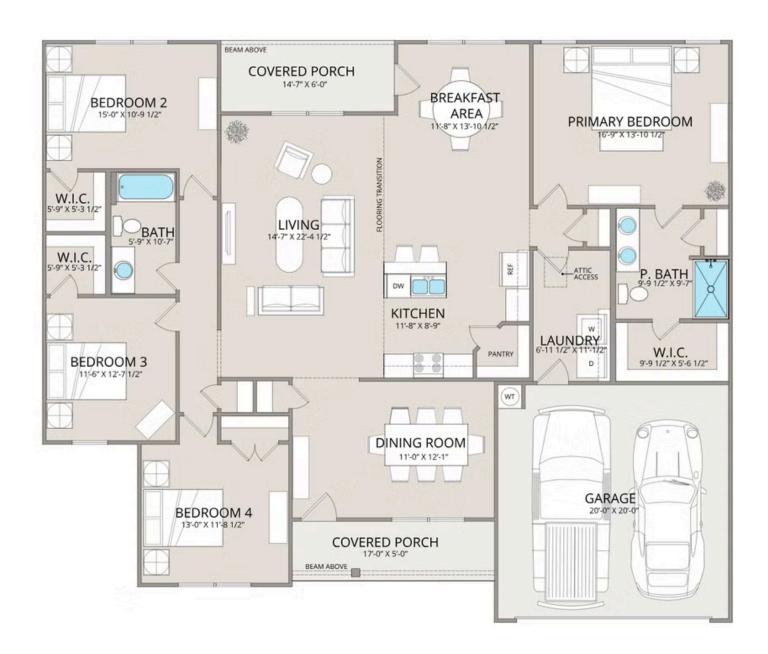

## Call for Price

**1 Exterior Styles Available** 

📮 2,054+ Sq. Ft.

4 Bedrooms

2 Bathrooms

🚊 2 Car Garage

The Franklin is designed for those who want both elegance and flexibility in their home. With four bedrooms, two bathrooms, and 2,054 square feet of thoughtfully planned space, this home is perfect for relaxing, working, or entertaining.

Step into the light-filled family room, which seamlessly connects to the open-concept kitchen and breakfast area—the perfect space for gathering with friends or unwinding after a long day. The gourmet kitchen features upgraded cabinetry, granite countertops, stainless steel appliances, and a sleek pull-out faucet, combining modern convenience with timeless style. A formal dining room and optional covered patio offer even more space for hosting or everyday enjoyment.

The private primary suite is a true retreat, complete with a walk-in closet and spa-inspired en-suite bathroom. Three additional bedrooms provide ample space for guests, a home office, or a personal hobby room, each with generous closet space. A centrally located full bath adds extra convenience for daily living.

With a large laundry room and a versatile flex space, the Franklin adapts to your needs—whether you're dreaming of a study, guest suite, or playroom. Stylish interior finishes, upgraded baseboards, and customizable options allow you to make this home truly your own.