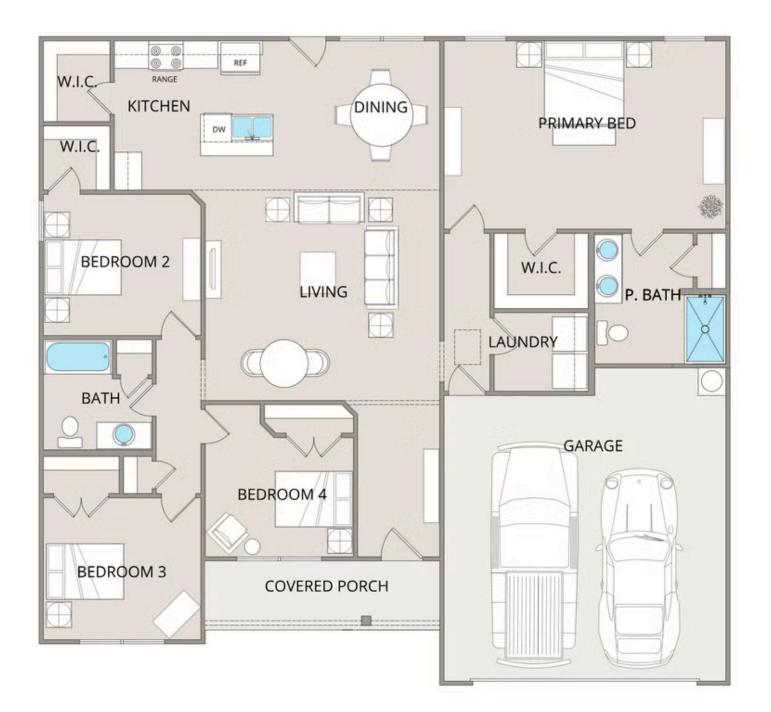

## Call for Price

**1 Exterior Styles Available** 

- □ 1,704+ Sq. Ft.
- 📇 4 Bedrooms
- 🚊 2 Bathrooms
- 📇 2 Car Garage

The Fountain combines modern elegance with relaxed living, offering a thoughtfully designed space that's ideal for entertaining or simply unwinding. With four bedrooms and two bathrooms, this home provides both flexibility and functionality to fit your lifestyle.

Designed with privacy in mind, the split-bedroom layout ensures a quiet retreat in the spacious primary suite, complete with a luxurious en-suite bathroom and walk-in closet. The open-concept kitchen flows seamlessly into the dining area and great room, creating a welcoming space perfect for gatherings or quiet nights in. With upgraded cabinetry, granite countertops, stainless steel appliances, and a sleek pull-out faucet, the kitchen is both stylish and practical.

For those who love outdoor living, the option to add a covered porch offers the perfect spot to sip coffee in the morning or relax at the end of the day. The fourth bedroom can easily be transformed into a home office, study, or playroom, giving you the flexibility to adapt the space to your needs.

With customization options and high-quality finishes—including upgraded baseboards, stylish interior doors, and coordinated hardware—the Fountain floorplan is designed to grow with you, offering the perfect balance of comfort, versatility, and modern design.