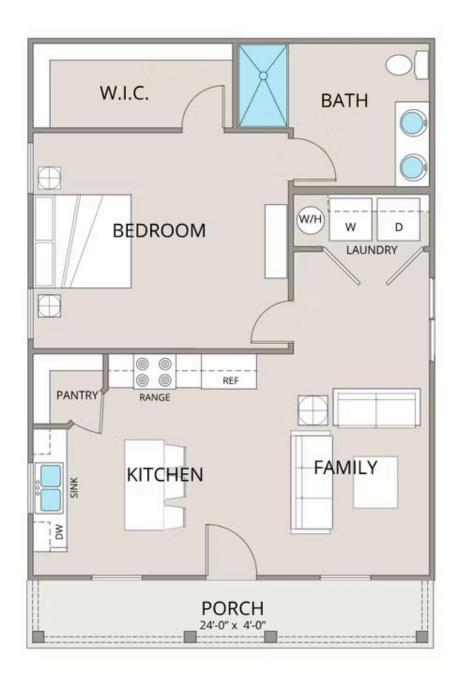

## Call for Price

**1 Exterior Styles Available** 

\_ 768+ Sq. Ft.

📇 1 - 2 Bedrooms

🗎 1 Bathrooms

The **Fletcher** floorplan offers the perfect balance of cozy charm and thoughtful design, making it a great choice for individuals, couples, or small families. With **768 square feet**, it features the flexibility of one or two bedrooms and one bathroom, allowing you to personalize the space to fit your lifestyle.

Step inside to an inviting, open-concept kitchen and family room filled with natural light. The kitchen is designed with modern features, including upgraded cabinetry, granite countertops, stainless steel appliances, and a sleek pull-out faucet. Whether you're cooking a meal or entertaining friends, this space is both functional and stylish.

The primary bedroom, tucked away at the back of the home, provides privacy and includes a spacious walk-in closet for all your storage needs. The bathroom has been upgraded for comfort, featuring a large fiberglass shower, raised-height vanity, and elegant finishes that bring a spa-like feel to your daily routine.

A dedicated laundry room adds convenience to everyday life, and with custom interior details like upgraded baseboards, stylish door options, and coordinated hardware, the Fletcher floorplan feels polished from top to bottom. Designed for both comfort and practicality, this home is the perfect place to relax, gather, and make your own.