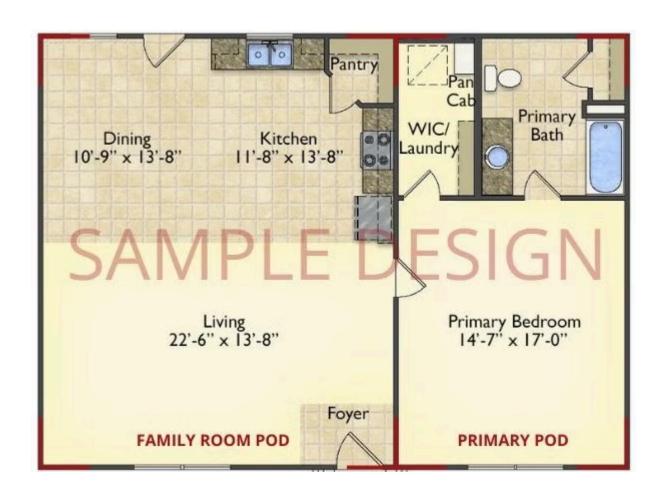

# Call for Price

11 Exterior Styles Available

📇 1 - 6 Bedrooms

<equation-block>

DesignByU! Our newest DesignByU Plan System is a unique and cost effective solution with the PRIMARY focus being the ability to Personally Design YOUR Dream Home using our plan pieces or pre-designed home sections. With this DesignByU concept, there are a wide range of plan pieces for you to assemble to create a unique floor plan that best fits YOUR family and YOUR budget. There are hundreds of variations allowing you to piece together your Dream Home!

This method of design is a NEW and Innovative way to personalize your home. No more starting from scratch on a plan or trying to re-configure a singular floorplan to work for your family and budget. Using predesigned and inter-connecting home parts, our DesignByU System gives you the ability to assemble/design the home that you want and the home that is RIGHT for you!