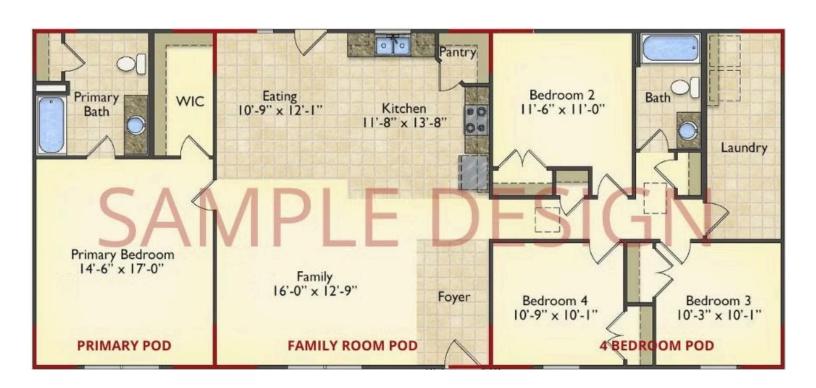

# Call for Price

11 Exterior Styles Available

📇 1 - 6 Bedrooms

<equation-block>

DesignByU! Our newest DesignByU Plan System is a unique and cost effective solution with the PRIMARY focus being the ability to Personally Design YOUR Dream Home using our plan pieces or pre-designed home sections. With this DesignByU concept, there are a wide range of plan pieces for you to assemble to create a unique floor plan that best fits YOUR family and YOUR budget. There are hundreds of variations allowing you to piece together your Dream Home!

This method of design is a NEW and Innovative way to personalize your home. No more starting from scratch on a plan or trying to re-configure a singular floorplan to work for your family and budget. Using predesigned and inter-connecting home parts, our DesignByU System gives you the ability to assemble/design the home that you want and the home that is RIGHT for you!