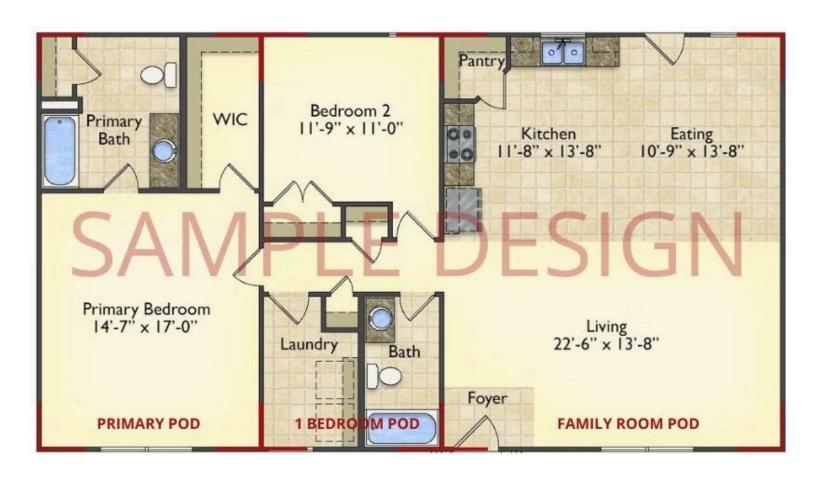

# Call for Price

11 Exterior Styles Available

📇 1 - 6 Bedrooms

<equation-block>

DesignByU! Our newest DesignByU Plan System is a unique and cost effective solution with the PRIMARY focus being the ability to Personally Design YOUR Dream Home using our plan pieces or pre-designed home sections. With this DesignByU concept, there are a wide range of plan pieces for you to assemble to create a unique floor plan that best fits YOUR family and YOUR budget. There are hundreds of variations allowing you to piece together your Dream Home!

This method of design is a NEW and Innovative way to personalize your home. No more starting from scratch on a plan or trying to re-configure a singular floorplan to work for your family and budget. Using predesigned and inter-connecting home parts, our DesignByU System gives you the ability to assemble/design the home that you want and the home that is RIGHT for you!