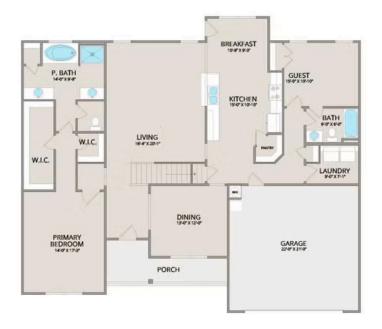

Step inside and enjoy the luxurious primary suite on the first floor, complete with two walk-in closets and a spa-like bathroom. The extended first-floor suite option now includes an additional bath, providing even more flexibility. The kitchen offers plenty of space for entertaining, while the covered rear porch is perfect for relaxing with your favorite beverage.

Chapel Hill

MAIN

UPPER

This brochure likely depicts actual pictures of homes that were personalized for their owners by Red Door Homes, so what is pictured may not be the Included Feature version of this Home Plan or even be an actual depiction of size, etc. due to available structural changes. Furthermore, Red Door Homes reserves the right to make changes or updates to home plans at any time, so the best information can be learned by speaking with one of our Dream Home Consultants to better understand what we have available, how you can personalize the home to your liking, and create your own Dream Home.