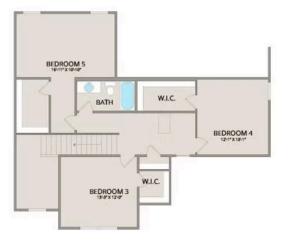

Upstairs, you'll find three spacious bedrooms, each with its own walk-in closet, along with a versatile bonus room available as a choice. Customize it as an office, craft room, or media haven. The new choice to add a full bath to the bonus room enhances its usability even further.

Chapel Hill

MAIN

UPPER

This brochure likely depicts actual pictures of homes that were personalized for their owners by Red Door Homes, so what is pictured may not be the Included Feature version of this Home Plan or even be an actual depiction of size, etc. due to available structural changes. Furthermore, Red Door Homes reserves the right to make changes or updates to home plans at any time, so the best information can be learned by speaking with one of our Dream Home Consultants to better understand what we have available, how you can personalize the home to your liking, and create your own Dream Home.