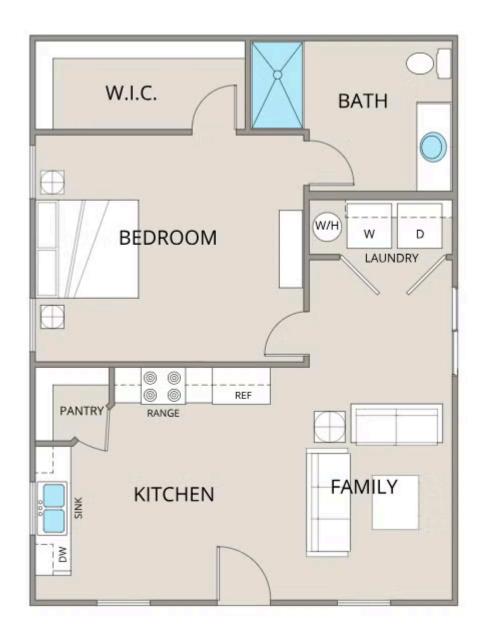

Avery

\$105,990

**5 Exterior Styles Available** 

பு 768+ Sq. Ft.

1 - 2 Bedrooms

🗎 1 Bathrooms

A warm welcome to the "Avery" floorplan: a cozy yet functional living space perfect for individuals or small families. With 768 square feet, it offers flexibility with either one or two bedrooms and one bathroom, making it suitable for various lifestyles.

Upon entering, you'll find yourself in an open-concept kitchen and family room, where natural light pours in, creating an inviting atmosphere. The kitchen is equipped with modern amenities and ample counter space, ideal for both cooking and entertaining.

Tucked away at the back of the house is the bedroom, strategically placed to maximize space and privacy. The primary bedroom boasts a spacious walk-in closet, providing plenty of storage for your belongings.

Convenience is key in the Avery floorplan, as it includes a dedicated laundry room, making chores a breeze. Whether you're starting your day or winding down in the evening, this thoughtfully designed layout offers comfort and functionality for everyday living.