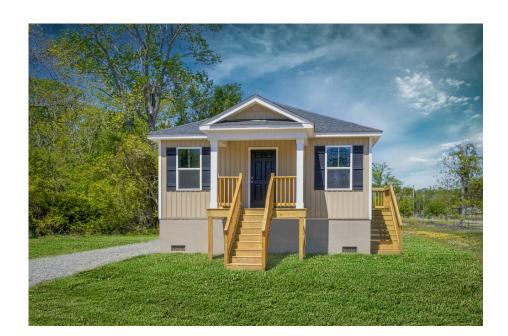

Avery

\$105,990

**5 Exterior Styles Available** 

பு 768+ Sq. Ft.

1 - 2 Bedrooms

🗎 1 Bathrooms

A warm welcome to the "Avery" floorplan: a cozy yet functional living space perfect for individuals or small families. With 768 square feet, it offers flexibility with either one or two bedrooms and one bathroom, making it suitable for various lifestyles.

## Avery Calhoun

Classic

Farmhouse

Craftsman

Modern

This brochure likely depicts actual pictures of homes that were personalized for their owners by Red Door Homes, so what is pictured may not be the Included Feature version of this Home Plan or even be an actual depiction of size, etc. due to available structural changes. Furthermore, Red Door Homes reserves the right to make changes or updates to home plans at any time, so the best information can be learned by speaking with one of our Dream Home Consultants to better understand what we have available, how you can personalize the home to your liking, and create your own Dream Home.