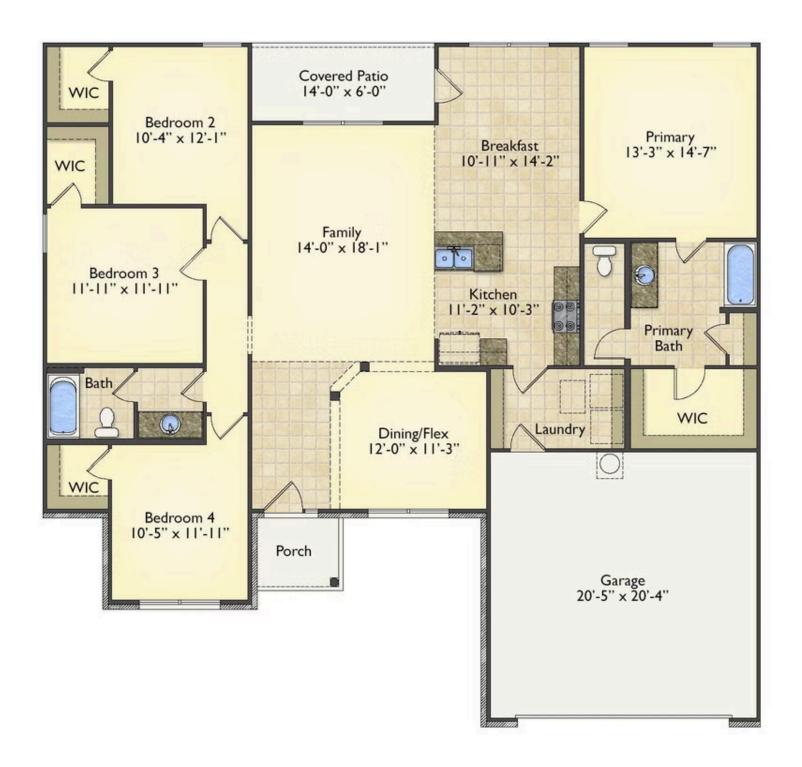

## Richfield

\$224,990

**3 Exterior Styles Available** 

\_ 1,877+ Sq. Ft.

4 Bedrooms

2 Bathrooms

2 Car Garage

The Richfield has something for everyone! This lovely home offers 4 bedrooms and 2 baths with endless options to create your dream home. The openness of the Kitchen with large island, breakfast nook, and family room was specifically designed to keep everyone together. Savor relaxed yet special meals in your formal dining room or reinvent the space into a 5th bedroom for those out of town guests. The master retreat complete with a walk in closet is secluded from the other three bedrooms for privacy. A shortage of storage space is a problem of the past with walk in closets in each of the 4 bedrooms in this home. A covered front porch, 2 car garage, and separate laundry room are just a few of the reasons to make the Richfield your very own dream home.