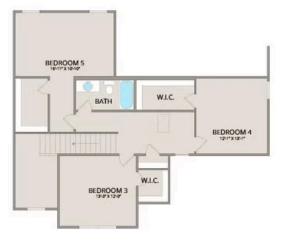

Upstairs, you'll find three spacious bedrooms, each with its own walk-in closet, along with a versatile bonus room available as a choice. Customize it as an office, craft room, or media haven. The new choice to add a full bath to the bonus room enhances its usability even further.

## Chapel Hill Saluda

MAIN

UPPER

All square footage is approximate. Renderings are artist's conceptions and may vary slightly from the actual home. Homes may be built in reverse of plans shown, depending on site conditions. Minor architectural changes may be made occasionally at the option of the builder. Please contact your Sales Consultant for details.