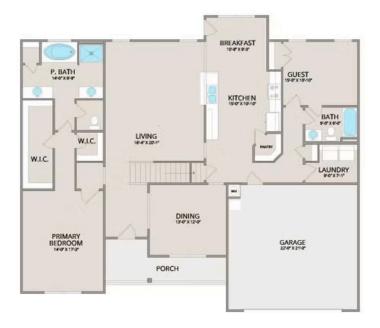

Step inside and enjoy the luxurious primary suite on the first floor, complete with two walk-in closets and a spa-like bathroom. The extended first-floor suite option now includes an additional bath, providing even more flexibility. The kitchen offers plenty of space for entertaining, while the covered rear porch is perfect for relaxing with your favorite beverage.

## Chapel Hill Saluda

MAIN

UPPER

All square footage is approximate. Renderings are artist's conceptions and may vary slightly from the actual home. Homes may be built in reverse of plans shown, depending on site conditions. Minor architectural changes may be made occasionally at the option of the builder. Please contact your Sales Consultant for details.