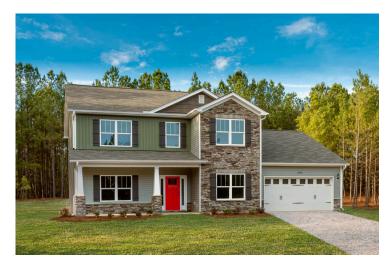

\$284,990

**3 Exterior Styles Available** 

\_ 2,595+ Sq. Ft.

4 Bedrooms

2.5 Bathrooms

2 Car Garage

The Augusta offers 4 bedrooms and 2.5 baths with plenty of options to create the home you've been dreaming of. Envision yourself winding down in your spacious primary suite and private primary bathroom located on the main floor for the retreat you deserve. The covered back porch option gives you just another reason to stay home and enjoy the evening with a nice relaxing home-cooked meal. The utility room is conveniently located upstairs along with all the bedrooms to make laundry day less of a hassle. The option to add a bonus room above your garage could come in handy as and add space for a place to play and do homework for the kids! This floor plan has something for everyone and is completely customizable to create your very own dream home.