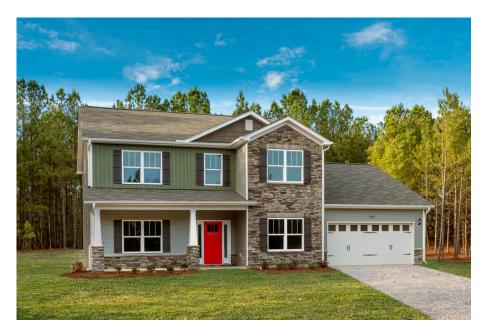

\$284,990

**3 Exterior Styles Available** 

\_ 2,595+ Sq. Ft.

4 Bedrooms

2.5 Bathrooms

2 Car Garage

The Augusta offers 4 bedrooms and 2.5 baths with plenty of options to create the home you've been dreaming of. Envision yourself winding down in your spacious primary suite and private primary bathroom located on the main floor for the retreat you deserve. The covered back porch option gives you just another reason to stay home and enjoy the evening with a nice relaxing home-cooked meal. The utility room is conveniently located upstairs along with all the bedrooms to make laundry day less of a hassle. The option to add a bonus room above your garage could come in handy as and add space for a place to play and do homework for the kids! This floor plan has something for everyone and is completely customizable to create your very own dream home.