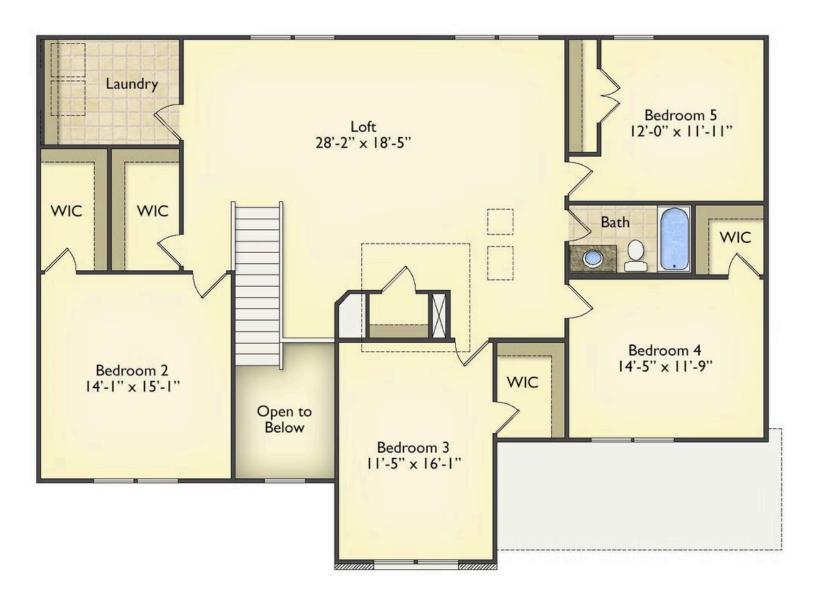

## Arlington

Priced From \$324,990

**2 Exterior Styles Available** 

\_ 3,202+ Sq. Ft.

**5** Bedrooms

2.5 Bathrooms

**2 Car Garage** 

Welcome home to the Arlington! This incredible two-story offers 5 bedrooms and 2.5 baths with endless options for you to create your own dream home! The first floor primary suite has become a popular feature as home owners prepare to build their forever home, the Arlington has that option for you! Create the perfect space with an optional dual primary suite on the second floor! Make a delicious Sunday brunch in your dream kitchen with a generous pantry and have the family gather around the kitchen island! Your utility room is conveniently located upstairs for added convenience! The open layout features a large upstairs loft that can be customized to be a reading area, second great room, or play room! Make your vision come true with the Arlington!