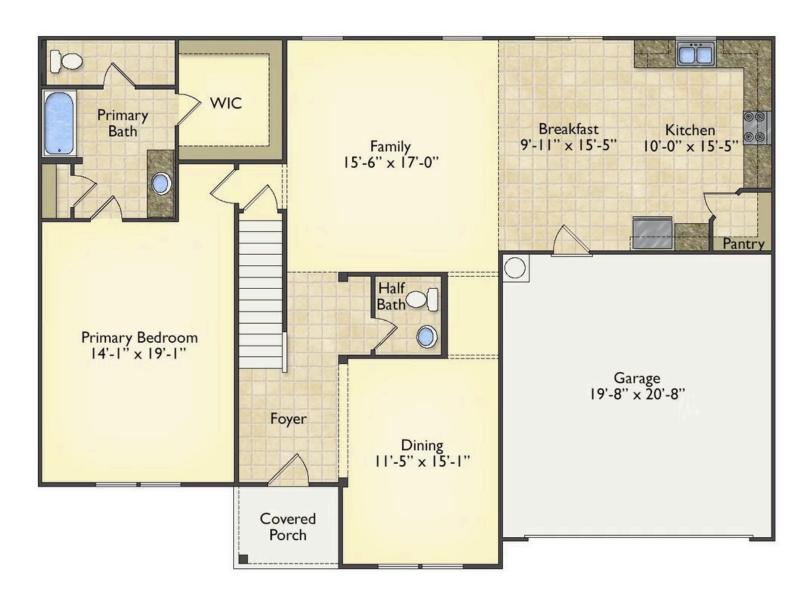

## Arlington

Priced From \$324,990

**2 Exterior Styles Available** 

\_ 3,202+ Sq. Ft.

**5** Bedrooms

2.5 Bathrooms

**2 Car Garage** 

Welcome home to the Arlington! This incredible two-story offers 5 bedrooms and 2.5 baths with endless options for you to create your own dream home! The first floor primary suite has become a popular feature as home owners prepare to build their forever home, the Arlington has that option for you! Create the perfect space with an optional dual primary suite on the second floor! Make a delicious Sunday brunch in your dream kitchen with a generous pantry and have the family gather around the kitchen island! Your utility room is conveniently located upstairs for added convenience! The open layout features a large upstairs loft that can be customized to be a reading area, second great room, or play room! Make your vision come true with the Arlington!