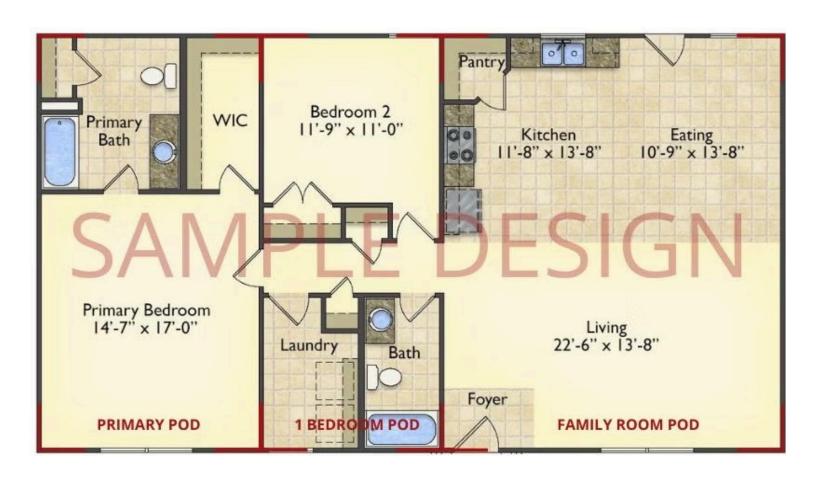

# Call for Price

11 Exterior Styles Available

\_ 983+ Sq. Ft.

📇 1 - 6 Bedrooms

<equation-block> 1 - 3 Bathrooms

DesignByU! Our newest DesignByU Plan System is a unique and cost effective solution with the PRIMARY focus being the ability to Personally Design YOUR Dream Home using our plan pieces or pre-designed home sections. With this DesignByU concept, there are a wide range of plan pieces for you to assemble to create a unique floor plan that best fits YOUR family and YOUR budget. There are hundreds of variations allowing you to piece together your Dream Home!

This method of design is a NEW and Innovative way to personalize your home. No more starting from scratch on a plan or trying to re-configure a singular floorplan to work for your family and budget. Using predesigned and inter-connecting home parts, our DesignByU System gives you the ability to assemble/design the home that you want and the home that is RIGHT for you!