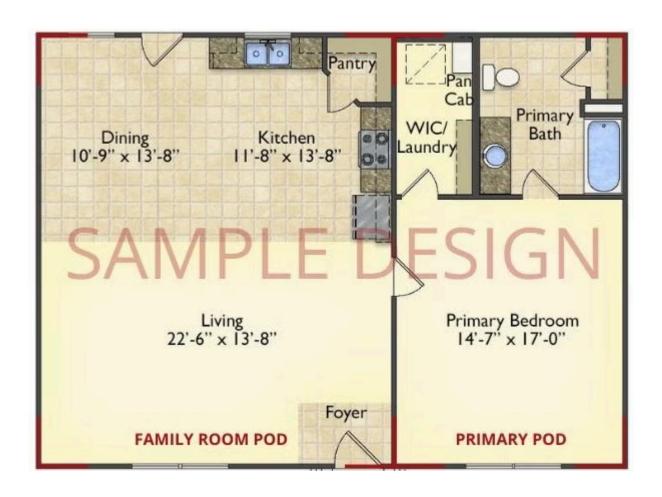

# Call for Price

11 Exterior Styles Available

\_ 983+ Sq. Ft.

📇 1 - 6 Bedrooms

<equation-block> 1 - 3 Bathrooms

DesignByU! Our newest DesignByU Plan System is a unique and cost effective solution with the PRIMARY focus being the ability to Personally Design YOUR Dream Home using our plan pieces or pre-designed home sections. With this DesignByU concept, there are a wide range of plan pieces for you to assemble to create a unique floor plan that best fits YOUR family and YOUR budget. There are hundreds of variations allowing you to piece together your Dream Home!

This method of design is a NEW and Innovative way to personalize your home. No more starting from scratch on a plan or trying to re-configure a singular floorplan to work for your family and budget. Using predesigned and inter-connecting home parts, our DesignByU System gives you the ability to assemble/design the home that you want and the home that is RIGHT for you!