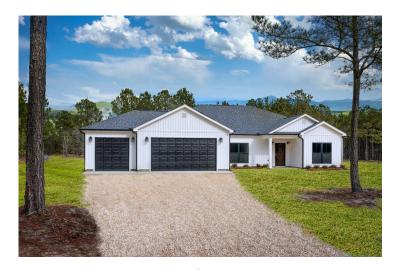

## Brunswick Orangeburg

\$285,990

**3 Exterior Styles Available** 

\_ 2,525+ Sq. Ft.

**4 Bedrooms** 

2 Bathrooms

**2 Car Garage** 

Say hello to your very own dream home. The Brunswick is a stunning 4 bedroom, 2 bath home bursting with possibility. Picture yourself winding down in your spacious primary suite and slipping into a bubble bath in your private primary bathroom. Looking for an office at home or need an extra room for visiting guests? This versatile split-bedroom plan has an optional 5th room for that and more! Spend your morning enjoying a cup of Joe from your breakfast bar in your large eat in kitchen with an island and later enjoy a quiet evening on your covered porch out back. If you can dream it, we can create it.

## **Brunswick** Orangeburg

Farmhouse Classic

Craftsman