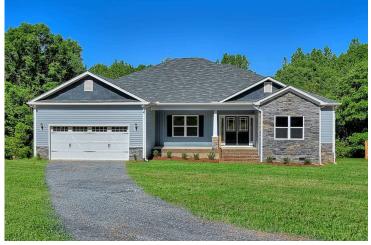

## Brunswick Orangeburg

\$285,990

**3 Exterior Styles Available** 

\_ 2,525+ Sq. Ft.

**4 Bedrooms** 

2 Bathrooms

**2 Car Garage** 

Say hello to your very own dream home. The Brunswick is a stunning 4 bedroom, 2 bath home bursting with possibility. Picture yourself winding down in your spacious primary suite and slipping into a bubble bath in your private primary bathroom. Looking for an office at home or need an extra room for visiting guests? This versatile split-bedroom plan has an optional 5th room for that and more! Spend your morning enjoying a cup of Joe from your breakfast bar in your large eat in kitchen with an island and later enjoy a quiet evening on your covered porch out back. If you can dream it, we can create it.

## **Brunswick** Orangeburg

Farmhouse Classic

Craftsman