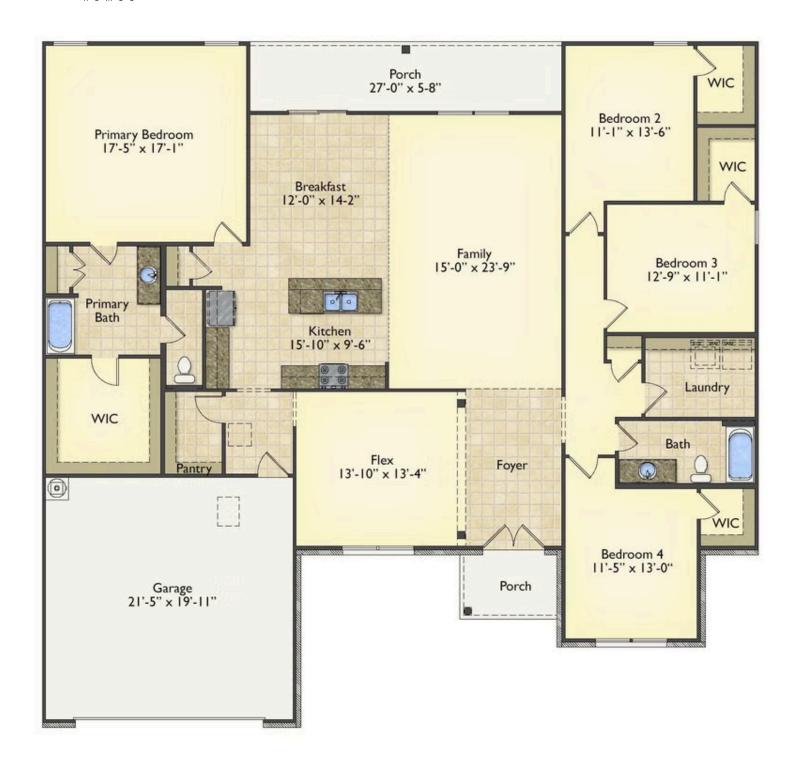

## Brunswick Orangeburg

\$285,990

**3 Exterior Styles Available** 

\_ 2,525+ Sq. Ft.

**4 Bedrooms** 

2 Bathrooms

**2 Car Garage** 

Say hello to your very own dream home. The Brunswick is a stunning 4 bedroom, 2 bath home bursting with possibility. Picture yourself winding down in your spacious primary suite and slipping into a bubble bath in your private primary bathroom. Looking for an office at home or need an extra room for visiting guests? This versatile split-bedroom plan has an optional 5th room for that and more! Spend your morning enjoying a cup of Joe from your breakfast bar in your large eat in kitchen with an island and later enjoy a quiet evening on your covered porch out back. If you can dream it, we can create it.

## **Brunswick** Orangeburg

All square footage is approximate. Renderings are artist's conceptions and may vary slightly from the actual home. Homes may be built in reverse of plans shown, depending on site conditions. Minor architectural changes may be made occasionally at the option of the builder. Please contact your Sales Consultant for details.