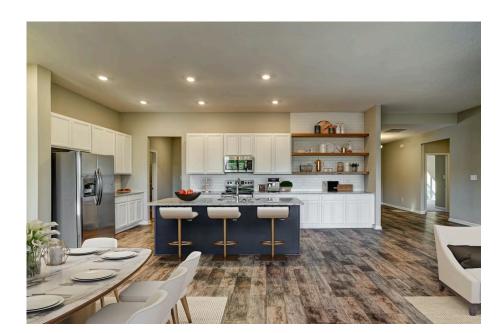

## Brunswick Orangeburg

\$285,990

**3 Exterior Styles Available** 

\_ 2,525+ Sq. Ft.

**4 Bedrooms** 

2 Bathrooms

**2 Car Garage** 

Say hello to your very own dream home. The Brunswick is a stunning 4 bedroom, 2 bath home bursting with possibility. Picture yourself winding down in your spacious primary suite and slipping into a bubble bath in your private primary bathroom. Looking for an office at home or need an extra room for visiting guests? This versatile split-bedroom plan has an optional 5th room for that and more! Spend your morning enjoying a cup of Joe from your breakfast bar in your large eat in kitchen with an island and later enjoy a quiet evening on your covered porch out back. If you can dream it, we can create it.