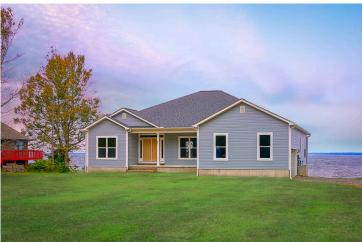

## Brunswick Orangeburg

\$285,990

**3 Exterior Styles Available** 

\_ 2,525+ Sq. Ft.

**4 Bedrooms** 

2 Bathrooms

**2 Car Garage** 

Say hello to your very own dream home. The Brunswick is a stunning 4 bedroom, 2 bath home bursting with possibility. Picture yourself winding down in your spacious primary suite and slipping into a bubble bath in your private primary bathroom. Looking for an office at home or need an extra room for visiting guests? This versatile split-bedroom plan has an optional 5th room for that and more! Spend your morning enjoying a cup of Joe from your breakfast bar in your large eat in kitchen with an island and later enjoy a quiet evening on your covered porch out back. If you can dream it, we can create it.

## **Brunswick** Orangeburg

Farmhouse Classic

Craftsman