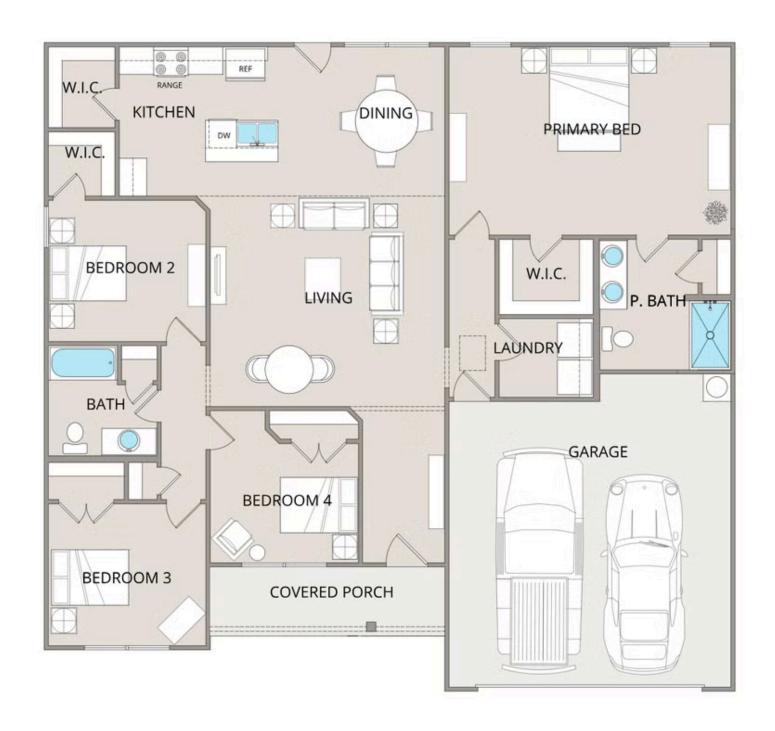

## Call for Price

**1 Exterior Styles Available** 

□ 1,704+ Sq. Ft.

4 Bedrooms

2 Bathrooms

**≘** 2 Car Garage

The Fountain combines modern elegance with relaxed living, offering a thoughtfully designed space that's ideal for entertaining or simply unwinding. With four bedrooms and two bathrooms, this home provides both flexibility and functionality to fit your lifestyle.

Designed with privacy in mind, the split-bedroom layout ensures a quiet retreat in the spacious primary suite, complete with a luxurious en-suite bathroom and walk-in closet. The open-concept kitchen flows seamlessly into the dining area and great room, creating a welcoming space perfect for gatherings or quiet nights in. With upgraded cabinetry, granite countertops, stainless steel appliances, and a sleek pull-out faucet, the kitchen is both stylish and practical.

For those who love outdoor living, the option to add a covered porch offers the perfect spot to sip coffee in the morning or relax at the end of the day. The fourth bedroom can easily be transformed into a home office, study, or playroom, giving you the flexibility to adapt the space to your needs.

With customization options and high-quality finishes—including upgraded baseboards, stylish interior doors, and coordinated hardware—the Fountain floorplan is designed to grow with you, offering the perfect balance of comfort, versatility, and modern design.