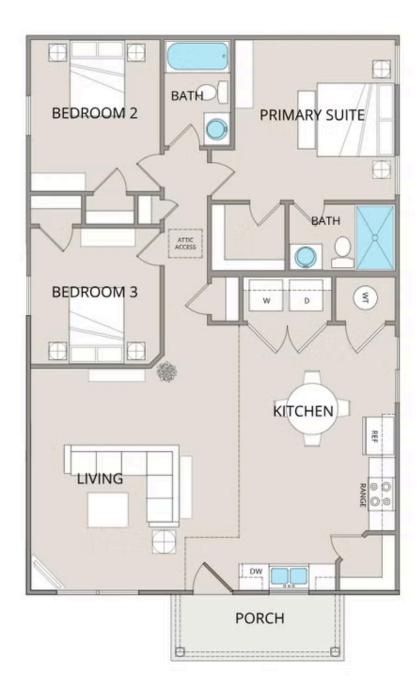

At the heart of the home, the **spacious great room** seamlessly connects to the **eat-in kitchen**, creating the perfect space for gathering and entertaining. The kitchen features **upgraded cabinetry**, **granite countertops**, **stainless steel appliances**, **and a stylish pull-out faucet**, blending both beauty and practicality. Natural light fills the living areas, enhancing the warm and welcoming atmosphere.

The **primary bedroom** is designed with privacy in mind, featuring a **walk-in closet** and an **upgraded en-suite bathroom** with a fiberglass shower, raised-height vanity, and sleek finishes. Two additional bedrooms provide extra space for family, guests, or a home office.

With options to **add a garage or a covered porch**, you can customize the Faison to fit your lifestyle. Whether you're sipping coffee while watching the sunrise or creating your dream kitchen for entertaining, this home is designed to adapt to your needs. Stylish interior touches, including upgraded baseboards, custom door options, and coordinated hardware, bring a polished look to every corner.