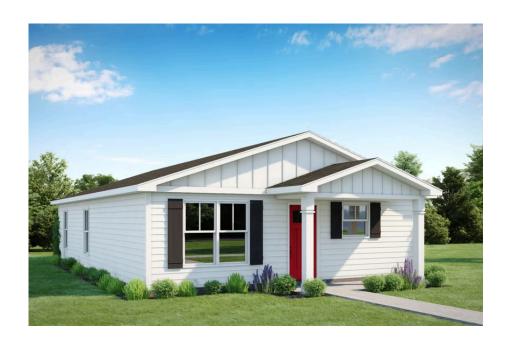

## Call for Price

**1 Exterior Styles Available** 

\_ 1,176+ Sq. Ft.

3 Bedrooms

🚊 2 Bathrooms

The **Faison** is a warm and inviting one-story home designed for modern living. With a bright, open layout, this home makes it easy to transition from one space to the next. Offering **three bedrooms and two full bathrooms**, the Faison provides both flexibility and functionality for growing families, couples, or individuals looking for a thoughtfully designed space.

The **Faison** floorplan is the perfect blend of comfort, style, and functionality—ready to become the home you've always envisioned.

All square footage is approximate. Renderings are artist's conceptions and may vary slightly from the actual home. Homes may be built in reverse of plans shown, depending on site conditions. Minor architectural changes may be made occasionally at the option of the builder. Please contact your Sales Consultant for details.