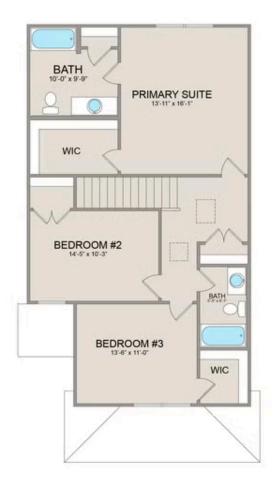

On the second floor, you'll find a spacious primary suite complete with a large walk-in closet for ample storage. Additionally, two more bedrooms offer plenty of room for family or guests, each equipped with its own spacious closet.

## **Conway** Newberry

MAIN UPPER

This brochure likely depicts actual pictures of homes that were personalized for their owners by Red Door Homes, so what is pictured may not be the Included Feature version of this Home Plan or even be an actual depiction of size, etc. due to available structural changes. Furthermore, Red Door Homes reserves the right to make changes or updates to home plans at any time, so the best information can be learned by speaking with one of our Dream Home Consultants to better understand what we have available, how you can personalize the home to your liking, and create your own Dream Home.