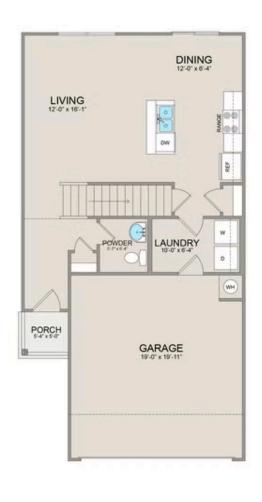

Step inside to discover the inviting main floor, featuring an open-concept layout seamlessly blending the living, dining, and kitchen areas. Adjacent to the kitchen lies a convenient laundry room and a half bathroom, adding practicality to everyday living.

On the second floor, you'll find a spacious primary suite complete with a large walk-in closet for ample storage. Additionally, two more bedrooms offer plenty of room for family or guests, each equipped with its own spacious closet.

## **Conway** Newberry

MAIN UPPER

This brochure likely depicts actual pictures of homes that were personalized for their owners by Red Door Homes, so what is pictured may not be the Included Feature version of this Home Plan or even be an actual depiction of size, etc. due to available structural changes. Furthermore, Red Door Homes reserves the right to make changes or updates to home plans at any time, so the best information can be learned by speaking with one of our Dream Home Consultants to better understand what we have available, how you can personalize the home to your liking, and create your own Dream Home.