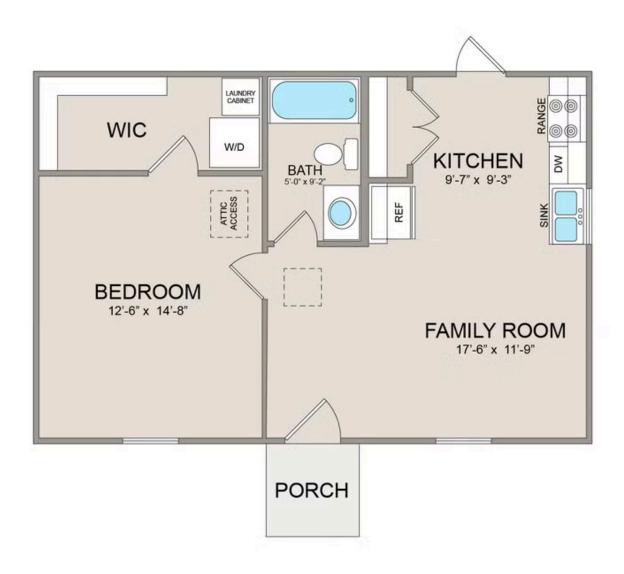

## Tucker Berkeley

Priced From **\$89,990** 

**4 Exterior Styles Available** 

\_ 600+ Sq. Ft.

1 Bedrooms

Say hello to the "Tucker"- a cozy one-bedroom, one-bathroom home spanning 600 square feet. Despite its small size, it offers all the comforts you need, with an open living space, full kitchen, and a private primary bedroom.

This compact home brings numerous advantages, including lower maintenance costs and an efficient use of space. It's the perfect option for keeping a family member close while still providing them with their own space and independence or perhaps for your forever home downsizing is a top priority. is the perfect blend of convenience and comfort.

Whether you're keeping family close or embracing a simpler lifestyle, this home offers a cozy space for all.