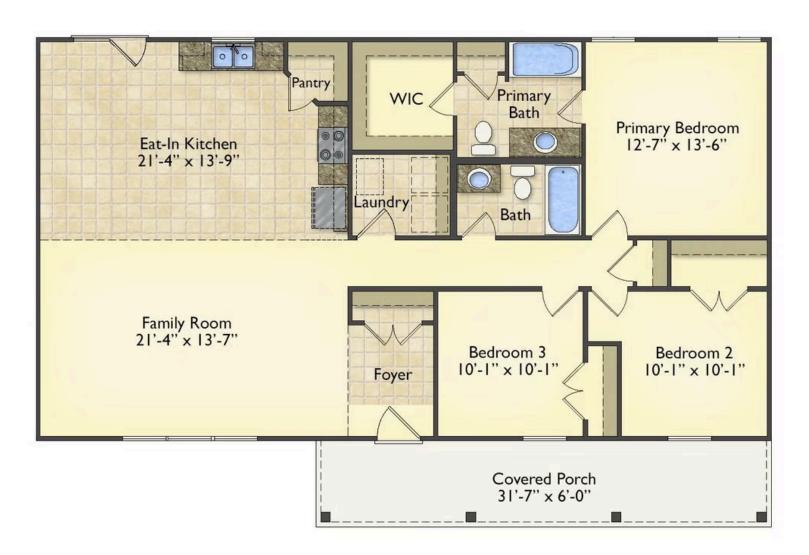

## Southport Berkeley

\$176,990

**4 Exterior Styles Available** 

பு 1,428+ Sq. Ft.

**3 Bedrooms** 

If you're looking for Southern charm and comfortable living, the Southport is the perfect fit! This beautiful plan was designed with you in mind whether you're relaxing at the end of the day or gathering with family and loved ones for an evening of fun and games. There are 3 bedrooms and 2 bathrooms throughout this cozy floor plan. The heart of the home is sure to be the large eat in kitchen with optional island that opens up to the beautiful great room. This is the perfect space for entertaining, or relaxing and watching the game. The covered front porch is the perfect spot to catch up with conversation on a sunny summer day with a cool pitcher of sweet tea. At the end of the day, retire to the primary suite where you can enjoy a luxurious primary bath and walk-in closet. This floor plan is the perfect fit for your Southern farmhouse dreams and can be customized to fulfill all your needs!