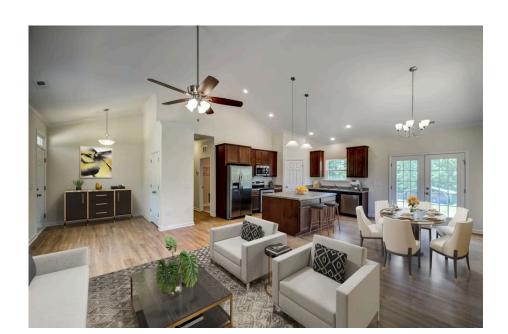

## Southport Berkeley

\$176,990

**4 Exterior Styles Available** 

பு 1,428+ Sq. Ft.

**3 Bedrooms** 

If you're looking for Southern charm and comfortable living, the Southport is the perfect fit! This beautiful plan was designed with you in mind whether you're relaxing at the end of the day or gathering with family and loved ones for an evening of fun and games. There are 3 bedrooms and 2 bathrooms throughout this cozy floor plan. The heart of the home is sure to be the large eat in kitchen with optional island that opens up to the beautiful great room. This is the perfect space for entertaining, or relaxing and watching the game. The covered front porch is the perfect spot to catch up with conversation on a sunny summer day with a cool pitcher of sweet tea. At the end of the day, retire to the primary suite where you can enjoy a luxurious primary bath and walk-in closet. This floor plan is the perfect fit for your Southern farmhouse dreams and can be customized to fulfill all your needs!