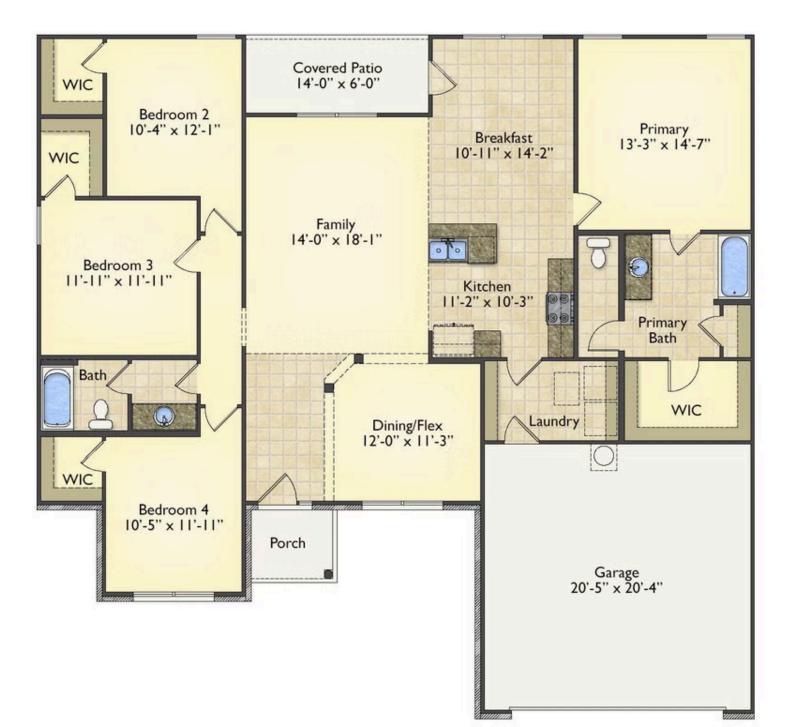

## Priced From \$224,990

**3 Exterior Styles Available** 

- \_ **1,877+ Sq. Ft.**
- 📇 4 Bedrooms
- 💮 2 Bathrooms
- 👝 2 Car Garage

The Richfield has something for everyone! This lovely home offers 4 bedrooms and 2 baths with endless options to create your dream home. The openness of the Kitchen with large island, breakfast nook, and family room was specifically designed to keep everyone together. Savor relaxed yet special meals in your formal dining room or reinvent the space into a 5th bedroom for those out of town guests. The master retreat complete with a walk in closet is secluded from the other three bedrooms for privacy. A shortage of storage space is a problem of the past with walk in closets in each of the 4 bedrooms in this home. A covered front porch, 2 car garage, and separate laundry room are just a few of the reasons to make the Richfield your very own dream home.

All square footage is approximate. Renderings are artist's conceptions and may vary slightly from the actual home. Homes may be built in reverse of plans shown, depending on site conditions. Minor architectural changes may be made occasionally at the option of the builder. Please contact your Sales Consultant for details.