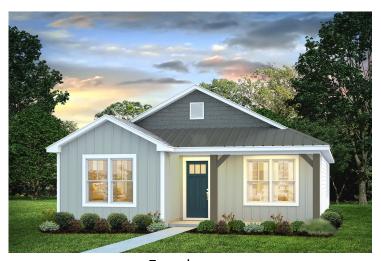

## Pine Berkeley

\$158,990

**3 Exterior Styles Available** 

பு 1,260+ Sq. Ft.

**3 Bedrooms** 

2 Bathrooms

This charming floor plan creates the perfect space for relaxing and watching the game, or hosting an evening with family and loved ones. Just imagine coming home and enjoying a warm summer evening from the comfort of your front porch. The Pine offers 3 bedrooms and 2 bathrooms including a primary suite with a beautiful bathroom and walk-in closet. The spacious great room opens up to the dining room and kitchen with an optional kitchen island that creates the perfect place to spend an evening with the kids or hosting game night with your friends. This floor plan is customizable to meet your needs and fulfill all your dreams.

## Pine Berkeley

Classic Craftsman

Farmhouse