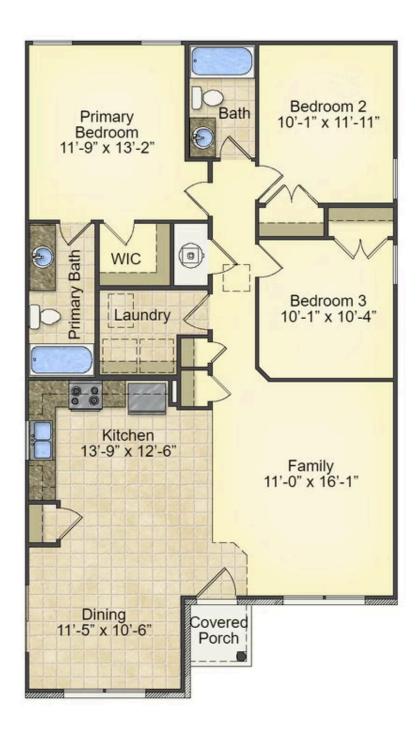

## Pine Berkeley

\$158,990

**3 Exterior Styles Available** 

பு 1,260+ Sq. Ft.

**3 Bedrooms** 

2 Bathrooms

This charming floor plan creates the perfect space for relaxing and watching the game, or hosting an evening with family and loved ones. Just imagine coming home and enjoying a warm summer evening from the comfort of your front porch. The Pine offers 3 bedrooms and 2 bathrooms including a primary suite with a beautiful bathroom and walk-in closet. The spacious great room opens up to the dining room and kitchen with an optional kitchen island that creates the perfect place to spend an evening with the kids or hosting game night with your friends. This floor plan is customizable to meet your needs and fulfill all your dreams.