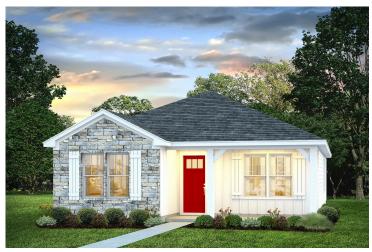

## Pine Berkeley

\$158,990

**3 Exterior Styles Available** 

பு 1,260+ Sq. Ft.

**3 Bedrooms** 

2 Bathrooms

This charming floor plan creates the perfect space for relaxing and watching the game, or hosting an evening with family and loved ones. Just imagine coming home and enjoying a warm summer evening from the comfort of your front porch. The Pine offers 3 bedrooms and 2 bathrooms including a primary suite with a beautiful bathroom and walk-in closet. The spacious great room opens up to the dining room and kitchen with an optional kitchen island that creates the perfect place to spend an evening with the kids or hosting game night with your friends. This floor plan is customizable to meet your needs and fulfill all your dreams.

## Pine Berkeley

Classic Craftsman

Farmhouse