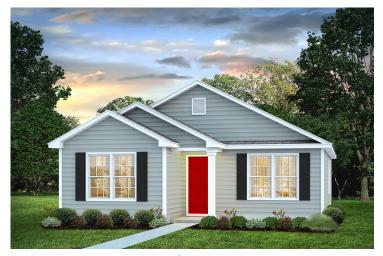

## Pine Berkeley

\$158,990

**3 Exterior Styles Available** 

பு 1,260+ Sq. Ft.

**3 Bedrooms** 

2 Bathrooms

This charming floor plan creates the perfect space for relaxing and watching the game, or hosting an evening with family and loved ones. Just imagine coming home and enjoying a warm summer evening from the comfort of your front porch. The Pine offers 3 bedrooms and 2 bathrooms including a primary suite with a beautiful bathroom and walk-in closet. The spacious great room opens up to the dining room and kitchen with an optional kitchen island that creates the perfect place to spend an evening with the kids or hosting game night with your friends. This floor plan is customizable to meet your needs and fulfill all your dreams.

## Pine Berkeley

Classic Craftsman

Farmhouse