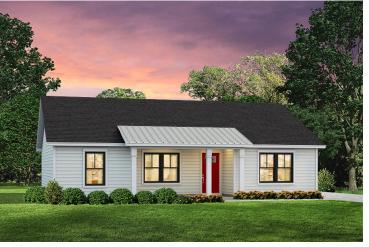

## Newport Berkeley

## Priced From **\$156,990**

**3 Exterior Styles Available** 

- [ 1,267+ Sq. Ft.
- Bedrooms
- 💮 2 Bathrooms

Imagine yourself relaxing in this wonderful split floor plan perfectly crafted for those who love to entertain. The open layout is bright and welcoming which invites you to easily flow from one space into the next. Large windows and vaulted ceiling in the great room allow plenty of natural light to illuminate the rooms with trendy flooring for a modern-day look and feel.

Craftsman

Farmhouse

This brochure likely depicts actual pictures of homes that were personalized for their owners by Red Door Homes, so what is pictured may not be the Included Feature version of this Home Plan or even be an actual depiction of size, etc. due to available structural changes. Furthermore, Red Door Homes reserves the right to make changes or updates to home plans at any time, so the best information can be learned by speaking with one of our Dream Home Consultants to better understand what we have available, how you can personalize the home to your liking, and create your own Dream Home.