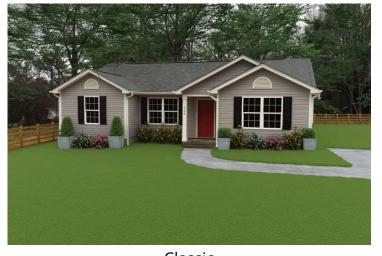

## Newport Berkeley

## Priced From **\$156,990**

**3 Exterior Styles Available** 

- [ 1,267+ Sq. Ft.
- Bedrooms
- 💮 2 Bathrooms

Imagine yourself relaxing in this wonderful split floor plan perfectly crafted for those who love to entertain. The open layout is bright and welcoming which invites you to easily flow from one space into the next. Large windows and vaulted ceiling in the great room allow plenty of natural light to illuminate the rooms with trendy flooring for a modern-day look and feel.

Craftsman

Farmhouse

This brochure likely depicts actual pictures of homes that were personalized for their owners by Red Door Homes, so what is pictured may not be the Included Feature version of this Home Plan or even be an actual depiction of size, etc. due to available structural changes. Furthermore, Red Door Homes reserves the right to make changes or updates to home plans at any time, so the best information can be learned by speaking with one of our Dream Home Consultants to better understand what we have available, how you can personalize the home to your liking, and create your own Dream Home.