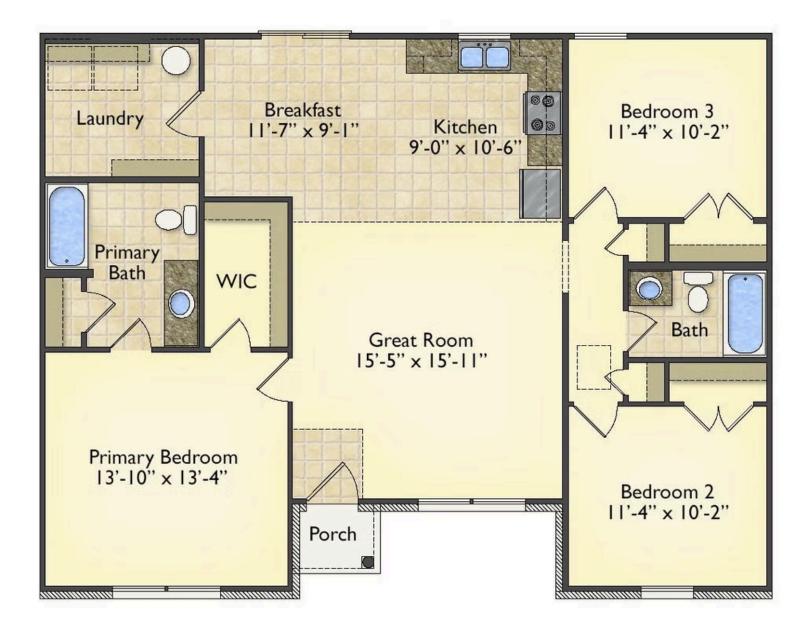

## Priced From **\$156,990**

**3 Exterior Styles Available** 

- [ 1,267+ Sq. Ft.
- Bedrooms
- 💮 2 Bathrooms

Imagine yourself relaxing in this wonderful split floor plan perfectly crafted for those who love to entertain. The open layout is bright and welcoming which invites you to easily flow from one space into the next. Large windows and vaulted ceiling in the great room allow plenty of natural light to illuminate the rooms with trendy flooring for a modern-day look and feel.

The heart of the layout is the kitchen, where those who love to cook will discover a large pantry to store all those comfort food ingredients. The pantry is also connected to the laundry room which makes it easy to multitask on your busy schedule. The kitchen overlooks both the cozy great room and the dining space, perfect for when you're hosting friends for a casual dinner. A sliding door opens out to the backyard where you can step into the sunshine and relish the peace and privacy as you share a meal with your family or simply start your day with a hot coffee in hand.

The three bedrooms are all large and filled with natural light including the spacious primary suite with a walk-in closet and a private bath. The secondary bedrooms can include extra features such as a ceiling fan or recessed lighting. A charming home where if you need extra storage a two-car garage can easily be added! Personalization is key to making this cozy home yours!