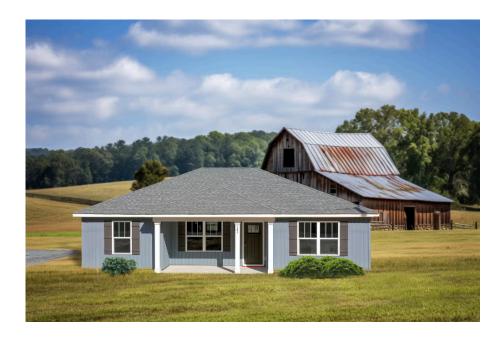

## Newport Berkeley

## Priced From **\$156,990**

**3 Exterior Styles Available** 

- [ 1,267+ Sq. Ft.
- Bedrooms
- 💮 2 Bathrooms

Imagine yourself relaxing in this wonderful split floor plan perfectly crafted for those who love to entertain. The open layout is bright and welcoming which invites you to easily flow from one space into the next. Large windows and vaulted ceiling in the great room allow plenty of natural light to illuminate the rooms with trendy flooring for a modern-day look and feel.

Craftsman

Farmhouse

This brochure likely depicts actual pictures of homes that were personalized for their owners by Red Door Homes, so what is pictured may not be the Included Feature version of this Home Plan or even be an actual depiction of size, etc. due to available structural changes. Furthermore, Red Door Homes reserves the right to make changes or updates to home plans at any time, so the best information can be learned by speaking with one of our Dream Home Consultants to better understand what we have available, how you can personalize the home to your liking, and create your own Dream Home.