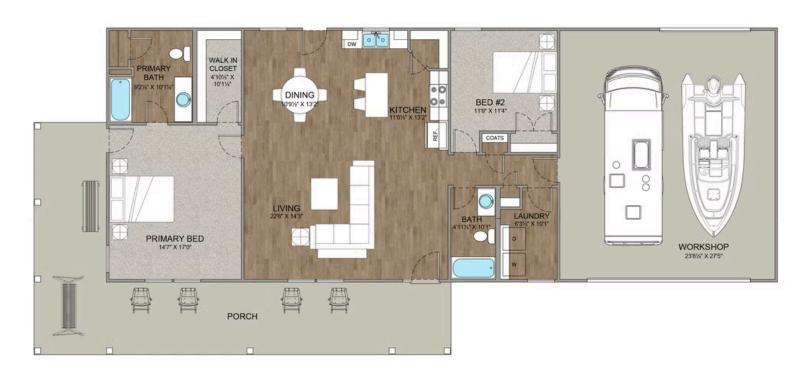

## Mustang Ranch Barndominium Berkeley

\$258,990

**2 Exterior Styles Available** 

\_ 1,400+ Sq. Ft.

2 Bedrooms

2 Bathrooms

2 Car Garage

The Mustang Ranch is a beautiful barndominium offering 1,400 square feet of heated living space, complete with 2 bedrooms and 2 bathrooms. The open-concept layout connects the living, dining, and kitchen areas, creating a warm and inviting space perfect for family time and entertaining. The soaring 12-foot ceilings enhance the home's spaciousness and charm. The home portion of this barndominium is part of our Design By U series, meaning that the home's floorplan can be easily modified with additional bedrooms and bathrooms, depending on you and your family's needs. One of the standout features of the Mustang Ranch is its 24′ x 28′ workspace/garage with an 18′ wide door. The 18′ door is also 10′ high to accommodate a farm tractor, boat or most RV's and it has a 10′x10′ garage door on the backside of the space for drive-thru capability!. The ceilings in the workspace/garage are 12′ high. Another lifestyle plus is its stunning wraparound porch, offering 509 square feet of outdoor living space. This expansive porch is perfect for relaxing, entertaining, or simply taking in the beauty of your surroundings. With its blend of practicality and style, the Mustang Ranch is an ideal choice for those dreaming of a cozy and functional home. Home plan photo may showcase choice flooring options.