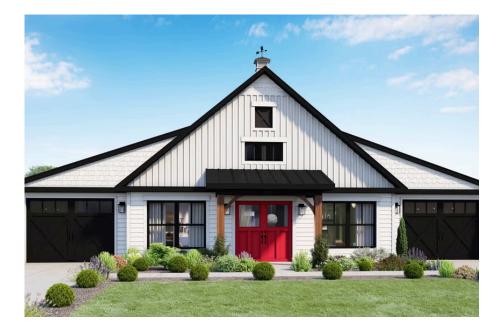

## **Hidden Valley Barndominium**

Berkeley

## Priced From **\$202,990**

**3 Exterior Styles Available** 

- \_□ 1,568+ Sq. Ft.
- 📇 3 Bedrooms
- 🚊 2 Bathrooms

The Hidden Valley is a charming barndominium design that combines cozy living with modern convenience. With 1,568 square feet of heated space, this design features an open-concept layout that seamlessly connects the family room, kitchen, and dining area. It's a perfect setup for both everyday living and hosting gatherings with loved ones. The home portion of this barndominium is part of our Design By U series, meaning that the home's floorplan can be easily modified with additional bedrooms and bathrooms, depending on you and your family's needs.

This thoughtfully crafted plan also offers flexible options for attached garages, so you can customize the home to fit your needs. These are designed as 12' x 34' so more of a traditional garage, but with plenty of space. This particular plan has 9' doors on each side. The flexibility of this plan is also evident in many ways, not only can the home itself be essentially "whatever you want", the side garages can be removed for just a simple Farmhouse, or you could choose one on the left side of the home and convert the right side to an inviting porch, or even consider an In-Law Suite? The functionality and choices are endless. The inviting front porch adds a warm, welcoming touch, making it easy to imagine relaxing evenings and quality time spent outdoors. The Hidden Valley is more than a house—it's a place to call home.