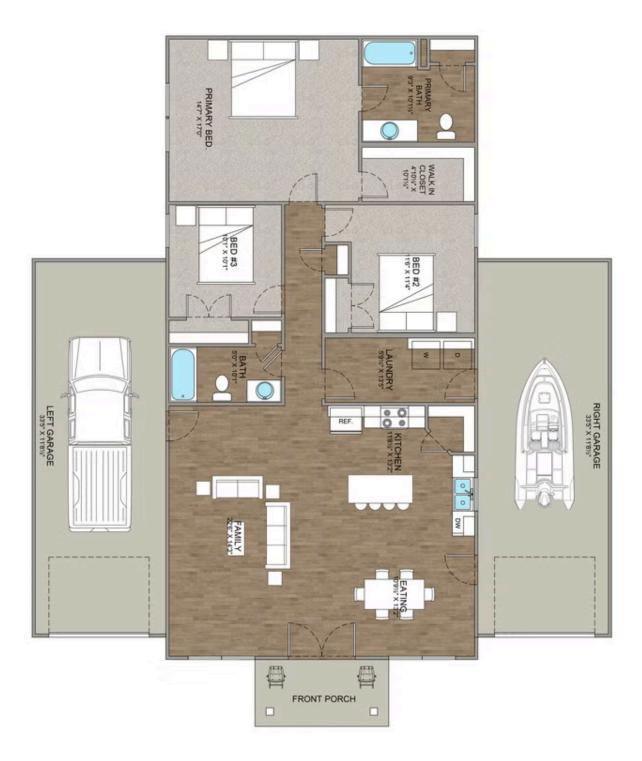

## Priced From **\$202,990**

**3 Exterior Styles Available** 

- \_□ 1,568+ Sq. Ft.
- 📇 3 Bedrooms
- 🚊 2 Bathrooms

The Hidden Valley is a charming barndominium design that combines cozy living with modern convenience. With 1,568 square feet of heated space, this design features an open-concept layout that seamlessly connects the family room, kitchen, and dining area. It's a perfect setup for both everyday living and hosting gatherings with loved ones. The home portion of this barndominium is part of our Design By U series, meaning that the home's floorplan can be easily modified with additional bedrooms and bathrooms, depending on you and your family's needs.

This thoughtfully crafted plan also offers flexible options for attached garages, so you can customize the home to fit your needs. These are designed as 12' x 34' so more of a traditional garage, but with plenty of space. This particular plan has 9' doors on each side. The flexibility of this plan is also evident in many ways, not only can the home itself be essentially "whatever you want", the side garages can be removed for just a simple Farmhouse, or you could choose one on the left side of the home and convert the right side to an inviting porch, or even consider an In-Law Suite? The functionality and choices are endless. The inviting front porch adds a warm, welcoming touch, making it easy to imagine relaxing evenings and quality time spent outdoors. The Hidden Valley is more than a house—it's a place to call home.