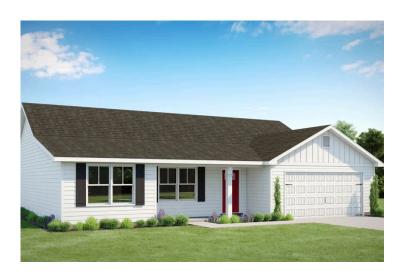

## Fountain Berkeley

Priced From \$228,990

**1 Exterior Styles Available** 

\_ 1,704+ Sq. Ft.

4 Bedrooms

2 Bathrooms

**2 Car Garage** 

The Fountain combines modern elegance with relaxed living, offering a thoughtfully designed space that's ideal for entertaining or simply unwinding. With four bedrooms and two bathrooms, this home provides both flexibility and functionality to fit your lifestyle.

## Fountain Berkeley

This brochure likely depicts actual pictures of homes that were personalized for their owners by Red Door Homes, so what is pictured may not be the Included Feature version of this Home Plan or even be an actual depiction of size, etc. due to available structural changes. Furthermore, Red Door Homes reserves the right to make changes or updates to home plans at any time, so the best information can be learned by speaking with one of our Dream Home Consultants to better understand what we have available, how you can personalize the home to your liking, and create your own Dream Home.