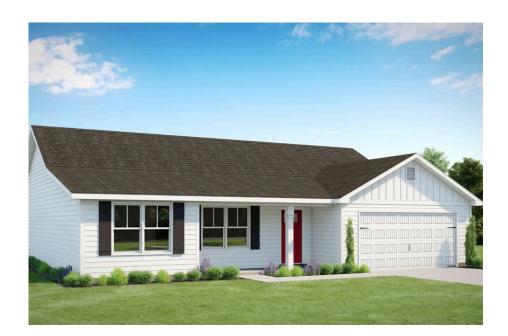

## Fountain Berkeley

Priced From \$228,990

**1 Exterior Styles Available** 

\_ 1,704+ Sq. Ft.

4 Bedrooms

2 Bathrooms

**2 Car Garage** 

The Fountain combines modern elegance with relaxed living, offering a thoughtfully designed space that's ideal for entertaining or simply unwinding. With four bedrooms and two bathrooms, this home provides both flexibility and functionality to fit your lifestyle.

## Fountain Berkeley

This brochure likely depicts actual pictures of homes that were personalized for their owners by Red Door Homes, so what is pictured may not be the Included Feature version of this Home Plan or even be an actual depiction of size, etc. due to available structural changes. Furthermore, Red Door Homes reserves the right to make changes or updates to home plans at any time, so the best information can be learned by speaking with one of our Dream Home Consultants to better understand what we have available, how you can personalize the home to your liking, and create your own Dream Home.