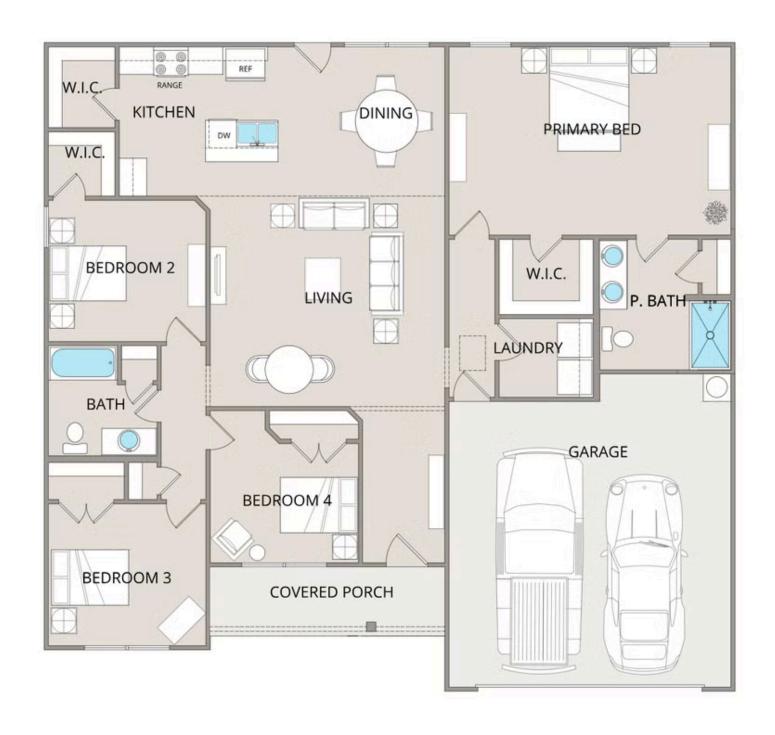

Designed with privacy in mind, the split-bedroom layout ensures a quiet retreat in the spacious primary suite, complete with a luxurious en-suite bathroom and walk-in closet. The open-concept kitchen flows seamlessly into the dining area and great room, creating a welcoming space perfect for gatherings or quiet nights in. With upgraded cabinetry, granite countertops, stainless steel appliances, and a sleek pull-out faucet, the kitchen is both stylish and practical.

For those who love outdoor living, the option to add a covered porch offers the perfect spot to sip coffee in the morning or relax at the end of the day. The fourth bedroom can easily be transformed into a home office, study, or playroom, giving you the flexibility to adapt the space to your needs.

With customization options and high-quality finishes—including upgraded baseboards, stylish interior doors, and coordinated hardware—the Fountain floorplan is designed to grow with you, offering the perfect balance of comfort, versatility, and modern design.