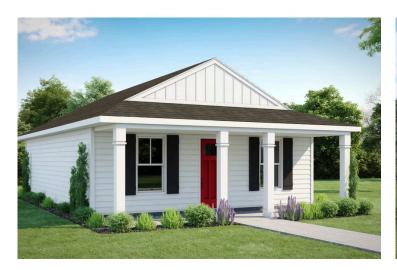

## Fletcher Berkeley

\$121,990

**2 Exterior Styles Available** 

\_ 768+ Sq. Ft.

📇 1 - 2 Bedrooms

🗎 1 Bathrooms

The **Fletcher** floorplan offers the perfect balance of cozy charm and thoughtful design, making it a great choice for individuals, couples, or small families. With **768 square feet**, it features the flexibility of one or two bedrooms and one bathroom, allowing you to personalize the space to fit your lifestyle.

## Fletcher Berkeley

This brochure likely depicts actual pictures of homes that were personalized for their owners by Red Door Homes, so what is pictured may not be the Included Feature version of this Home Plan or even be an actual depiction of size, etc. due to available structural changes. Furthermore, Red Door Homes reserves the right to make changes or updates to home plans at any time, so the best information can be learned by speaking with one of our Dream Home Consultants to better understand what we have available, how you can personalize the home to your liking, and create your own Dream Home.