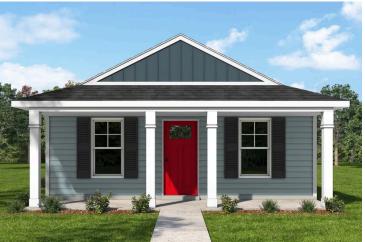

## Fletcher Berkeley

\$121,990

**2 Exterior Styles Available** 

\_ 768+ Sq. Ft.

📇 1 - 2 Bedrooms

🗎 1 Bathrooms

The **Fletcher** floorplan offers the perfect balance of cozy charm and thoughtful design, making it a great choice for individuals, couples, or small families. With **768 square feet**, it features the flexibility of one or two bedrooms and one bathroom, allowing you to personalize the space to fit your lifestyle.

## Fletcher Berkeley

This brochure likely depicts actual pictures of homes that were personalized for their owners by Red Door Homes, so what is pictured may not be the Included Feature version of this Home Plan or even be an actual depiction of size, etc. due to available structural changes. Furthermore, Red Door Homes reserves the right to make changes or updates to home plans at any time, so the best information can be learned by speaking with one of our Dream Home Consultants to better understand what we have available, how you can personalize the home to your liking, and create your own Dream Home.