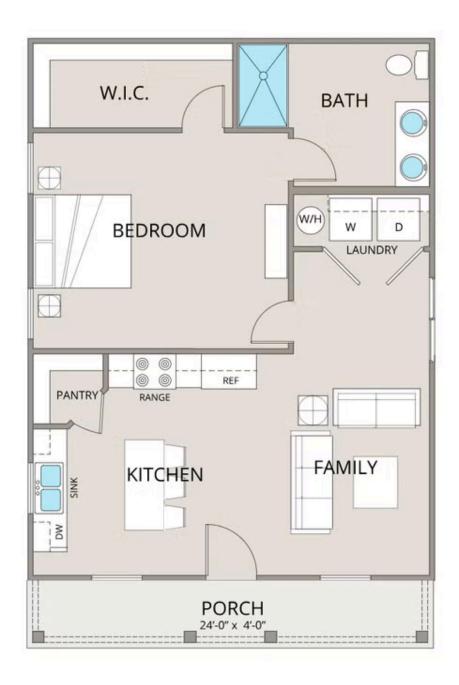

## Fletcher Berkeley

\$121,990

**2 Exterior Styles Available** 

\_ 768+ Sq. Ft.

📇 1 - 2 Bedrooms

🗎 1 Bathrooms

The **Fletcher** floorplan offers the perfect balance of cozy charm and thoughtful design, making it a great choice for individuals, couples, or small families. With **768 square feet**, it features the flexibility of one or two bedrooms and one bathroom, allowing you to personalize the space to fit your lifestyle.

Step inside to an inviting, open-concept kitchen and family room filled with natural light. The kitchen is designed with modern features, including upgraded cabinetry, granite countertops, stainless steel appliances, and a sleek pull-out faucet. Whether you're cooking a meal or entertaining friends, this space is both functional and stylish.

The primary bedroom, tucked away at the back of the home, provides privacy and includes a spacious walk-in closet for all your storage needs. The bathroom has been upgraded for comfort, featuring a large fiberglass shower, raised-height vanity, and elegant finishes that bring a spa-like feel to your daily routine.

A dedicated laundry room adds convenience to everyday life, and with custom interior details like upgraded baseboards, stylish door options, and coordinated hardware, the Fletcher floorplan feels polished from top to bottom. Designed for both comfort and practicality, this home is the perfect place to relax, gather, and make your own.