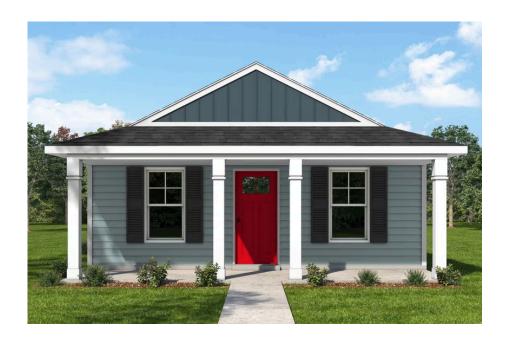

## Fletcher Berkeley

\$121,990

**2 Exterior Styles Available** 

\_ 768+ Sq. Ft.

📇 1 - 2 Bedrooms

🗎 1 Bathrooms

The **Fletcher** floorplan offers the perfect balance of cozy charm and thoughtful design, making it a great choice for individuals, couples, or small families. With **768 square feet**, it features the flexibility of one or two bedrooms and one bathroom, allowing you to personalize the space to fit your lifestyle.

## Fletcher Berkeley

This brochure likely depicts actual pictures of homes that were personalized for their owners by Red Door Homes, so what is pictured may not be the Included Feature version of this Home Plan or even be an actual depiction of size, etc. due to available structural changes. Furthermore, Red Door Homes reserves the right to make changes or updates to home plans at any time, so the best information can be learned by speaking with one of our Dream Home Consultants to better understand what we have available, how you can personalize the home to your liking, and create your own Dream Home.