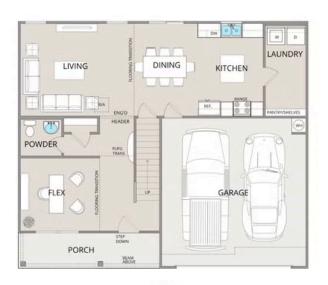

The first floor keeps conversations flowing with a seamless layout connecting the kitchen, breakfast room, and great room. Staggered-height cabinets, granite countertops, a sleek pull-out faucet, and stainless steel appliances make the kitchen both stylish and functional. A beaded garage door and decorative front door add curb appeal, while inside, natural light and modern finishes create a warm and inviting atmosphere.

## Fairview Berkeley

MAIN

This brochure likely depicts actual pictures of homes that were personalized for their owners by Red Door Homes, so what is pictured may not be the Included Feature version of this Home Plan or even be an actual depiction of size, etc. due to available structural changes. Furthermore, Red Door Homes reserves the right to make changes or updates to home plans at any time, so the best information can be learned by speaking with one of our Dream Home Consultants to better understand what we have available, how you can personalize the home to your liking, and create your own Dream Home.