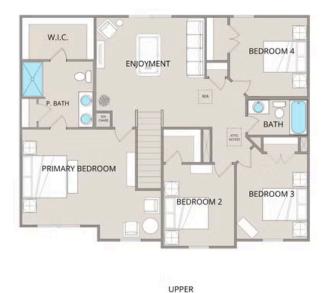

Upstairs, the primary suite is a true retreat with a private bath, raised-height vanity with granite tops, and a spacious walk-in closet. The versatile loft is perfect for a homework station, reading nook, or even an additional great room. Plus, you have the option to move the utility room upstairs for added convenience!

## Fairview Berkeley

MAIN

This brochure likely depicts actual pictures of homes that were personalized for their owners by Red Door Homes, so what is pictured may not be the Included Feature version of this Home Plan or even be an actual depiction of size, etc. due to available structural changes. Furthermore, Red Door Homes reserves the right to make changes or updates to home plans at any time, so the best information can be learned by speaking with one of our Dream Home Consultants to better understand what we have available, how you can personalize the home to your liking, and create your own Dream Home.