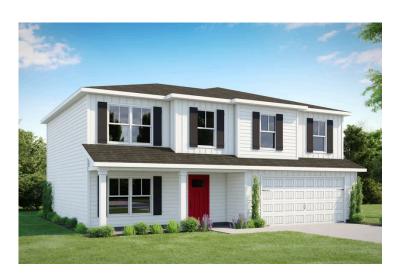

## Fairview Berkeley

Priced From \$261,990

**1 Exterior Styles Available** 

\_ 2,158+ Sq. Ft.

**4 Bedrooms** 

**2 Car Garage** 

The Fairview is a spacious 4-bedroom, 2.5-bath home that blends open-concept living with thoughtful design. It's become a favorite among homeowners—so much so that we made it one of our model homes!

The first floor keeps conversations flowing with a seamless layout connecting the kitchen, breakfast room, and great room. Staggered-height cabinets, granite countertops, a sleek pull-out faucet, and stainless steel appliances make the kitchen both stylish and functional. A beaded garage door and decorative front door add curb appeal, while inside, natural light and modern finishes create a warm and inviting atmosphere.