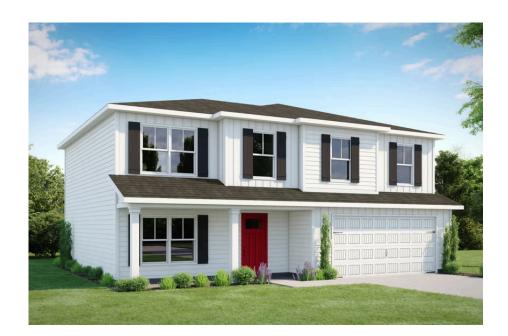

## Fairview Berkeley

Priced From \$261,990

**1 Exterior Styles Available** 

\_ 2,158+ Sq. Ft.

**4 Bedrooms** 

**2 Car Garage** 

The Fairview is a spacious 4-bedroom, 2.5-bath home that blends open-concept living with thoughtful design. It's become a favorite among homeowners—so much so that we made it one of our model homes!

The first floor keeps conversations flowing with a seamless layout connecting the kitchen, breakfast room, and great room. Staggered-height cabinets, granite countertops, a sleek pull-out faucet, and stainless steel appliances make the kitchen both stylish and functional. A beaded garage door and decorative front door add curb appeal, while inside, natural light and modern finishes create a warm and inviting atmosphere.