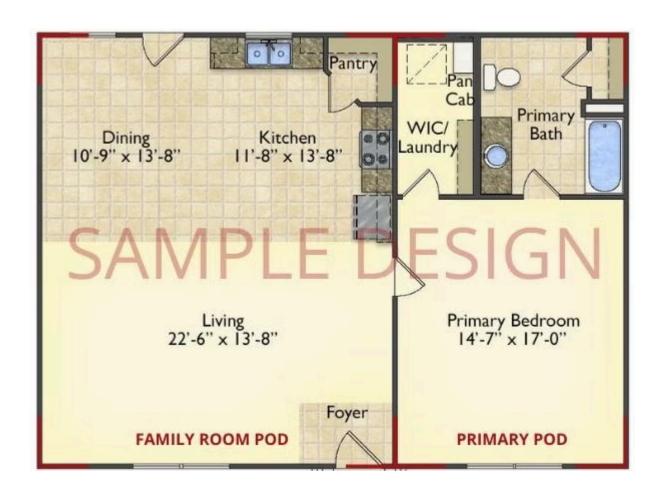

# Call for Price

11 Exterior Styles Available

\_ 983+ Sq. Ft.

📇 1 - 6 Bedrooms

<equation-block> 1 - 3 Bathrooms

DesignByU! Our newest DesignByU Plan System is a unique and cost effective solution with the PRIMARY focus being the ability to Personally Design YOUR Dream Home using our plan pieces or pre-designed home sections. With this DesignByU concept, there are a wide range of plan pieces for you to assemble to create a unique floor plan that best fits YOUR family and YOUR budget. There are hundreds of variations allowing you to piece together your Dream Home!

This method of design is a NEW and Innovative way to personalize your home. No more starting from scratch on a plan or trying to re-configure a singular floorplan to work for your family and budget. Using predesigned and inter-connecting home parts, our DesignByU System gives you the ability to assemble/design the home that you want and the home that is RIGHT for you!