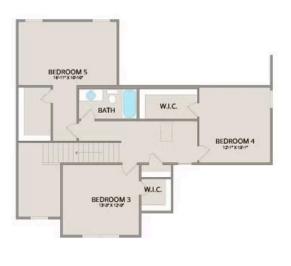

Upstairs, you'll find three spacious bedrooms, each with its own walk-in closet, along with a versatile bonus room available as a choice. Customize it as an office, craft room, or media haven. The new choice to add a full bath to the bonus room enhances its usability even further.

## **Chapel Hill**Berkeley

MAIN UPPER

This brochure likely depicts actual pictures of homes that were personalized for their owners by Red Door Homes, so what is pictured may not be the Included Feature version of this Home Plan or even be an actual depiction of size, etc. due to available structural changes. Furthermore, Red Door Homes reserves the right to make changes or updates to home plans at any time, so the best information can be learned by speaking with one of our Dream Home Consultants to better understand what we have available, how you can personalize the home to your liking, and create your own Dream Home.