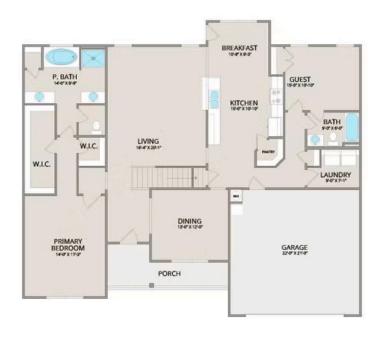

Step inside and enjoy the luxurious primary suite on the first floor, complete with two walk-in closets and a spa-like bathroom. The extended first-floor suite option now includes an additional bath, providing even more flexibility. The kitchen offers plenty of space for entertaining, while the covered rear porch is perfect for relaxing with your favorite beverage.

Upstairs, you'll find three spacious bedrooms, each with its own walk-in closet, along with a versatile bonus room available as a choice. Customize it as an office, craft room, or media haven. The new choice to add a full bath to the bonus room enhances its usability even further.

## **Chapel Hill**Berkeley

MAIN UPPER

This brochure likely depicts actual pictures of homes that were personalized for their owners by Red Door Homes, so what is pictured may not be the Included Feature version of this Home Plan or even be an actual depiction of size, etc. due to available structural changes. Furthermore, Red Door Homes reserves the right to make changes or updates to home plans at any time, so the best information can be learned by speaking with one of our Dream Home Consultants to better understand what we have available, how you can personalize the home to your liking, and create your own Dream Home.