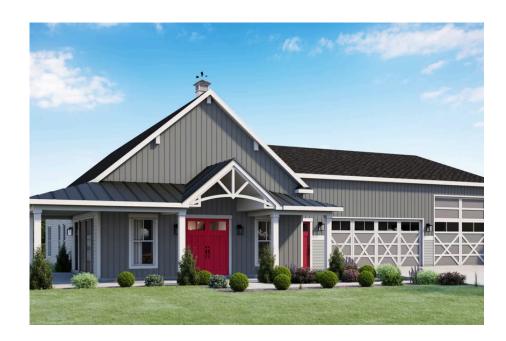

## **Cedar Creek Barndominium Berkeley**

\$412,990

**2 Exterior Styles Available** 

\_ 1,736+ Sq. Ft.

3 Bedrooms

2 Bathrooms

😑 3 Car Garage

The Cedar Creek is an expansive and inviting barndominium with 1,736 square feet of heated living space, featuring 3 bedrooms a dedicated office connected to the workspace/garage and 2 bathrooms. The open-concept design creates a seamless flow between the family room, kitchen, and dining areas, making it perfect for family gatherings and everyday living. The high ceilings add a sense of airiness, while the thoughtfully crafted layout ensures comfort and functionality. The living side of this barndominium is part of our Design By U series, meaning that the home's floorplan can be easily modified with additional bedrooms and bathrooms, depending on you and your family's needs.

A standout feature of the Cedar Creek is its 46′ x 42′ workspace/garage with an 18′ and 12′ wide door. The 12′ door is also 12′ high to accommodate a farm tractor, boat or RV and it has a matching door on the backside of the space for drive-thru capability!. The ceilings in the workspace/garage are 14′ high. Another lifestyle plus is the 470-square-foot wraparound porch. This charming outdoor space offers endless possibilities for relaxation, entertaining, and enjoying the beauty of your surroundings. Combining spaciousness, practicality, and rustic charm, the Cedar Creek is the ideal home for creating lasting memories. Home plan photo may showcase choice flooring options.