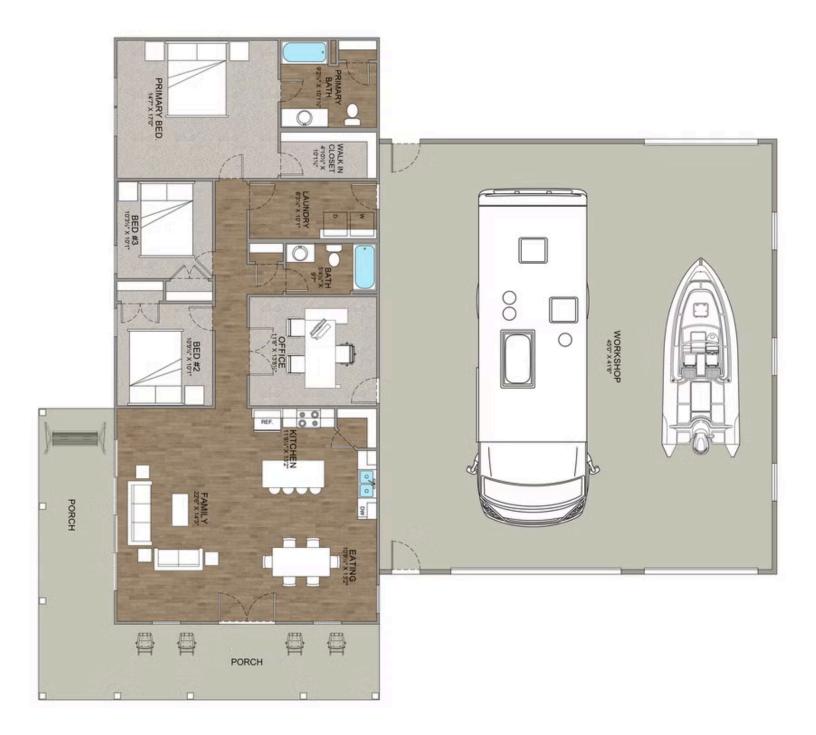

## **Cedar Creek Barndominium Berkeley**

\$412,990

**2 Exterior Styles Available** 

\_ 1,736+ Sq. Ft.

3 Bedrooms

2 Bathrooms

😑 3 Car Garage

The Cedar Creek is an expansive and inviting barndominium with 1,736 square feet of heated living space, featuring 3 bedrooms a dedicated office connected to the workspace/garage and 2 bathrooms. The open-concept design creates a seamless flow between the family room, kitchen, and dining areas, making it perfect for family gatherings and everyday living. The high ceilings add a sense of airiness, while the thoughtfully crafted layout ensures comfort and functionality. The living side of this barndominium is part of our Design By U series, meaning that the home's floorplan can be easily modified with additional bedrooms and bathrooms, depending on you and your family's needs.

A standout feature of the Cedar Creek is its 46′ x 42′ workspace/garage with an 18′ and 12′ wide door. The 12′ door is also 12′ high to accommodate a farm tractor, boat or RV and it has a matching door on the backside of the space for drive-thru capability!. The ceilings in the workspace/garage are 14′ high. Another lifestyle plus is the 470-square-foot wraparound porch. This charming outdoor space offers endless possibilities for relaxation, entertaining, and enjoying the beauty of your surroundings. Combining spaciousness, practicality, and rustic charm, the Cedar Creek is the ideal home for creating lasting memories. Home plan photo may showcase choice flooring options.