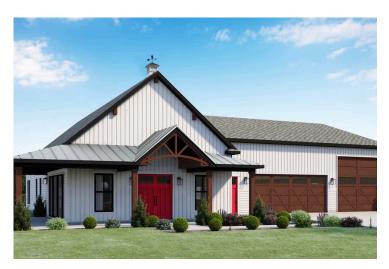

## **Cedar Creek Barndominium Berkeley**

\$412,990

**2 Exterior Styles Available** 

\_ 1,736+ Sq. Ft.

3 Bedrooms

2 Bathrooms

😑 3 Car Garage

The Cedar Creek is an expansive and inviting barndominium with 1,736 square feet of heated living space, featuring 3 bedrooms a dedicated office connected to the workspace/garage and 2 bathrooms. The open-concept design creates a seamless flow between the family room, kitchen, and dining areas, making it perfect for family gatherings and everyday living. The high ceilings add a sense of airiness, while the thoughtfully crafted layout ensures comfort and functionality. The living side of this barndominium is part of our Design By U series, meaning that the home's floorplan can be easily modified with additional bedrooms and bathrooms, depending on you and your family's needs.

A standout feature of the Cedar Creek is its 46′ x 42′ workspace/garage with an 18′ and 12′ wide door. The 12′ door is also 12′ high to accommodate a farm tractor, boat or RV and it has a matching door on the backside of the space for drive-thru capability!. The ceilings in the workspace/garage are 14′ high. Another lifestyle plus is the 470-square-foot wraparound porch. This charming outdoor space offers endless possibilities for relaxation, entertaining, and enjoying the beauty of your surroundings. Combining spaciousness, practicality, and rustic charm, the Cedar Creek is the ideal home for creating lasting memories. Home plan photo may showcase choice flooring options.