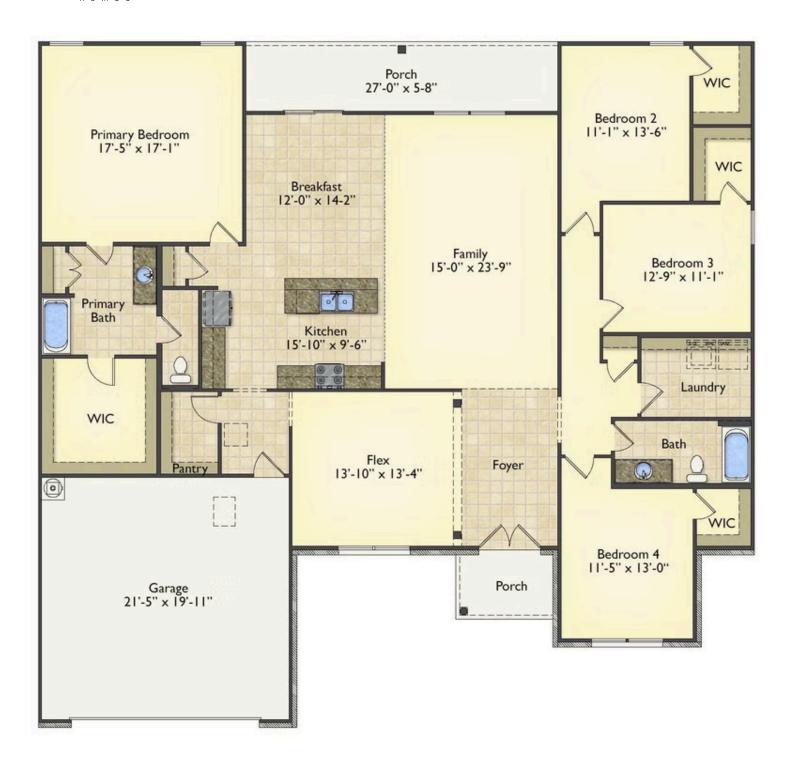

## Brunswick Berkeley

Priced From \$285,990

**3 Exterior Styles Available** 

\_ 2,525+ Sq. Ft.

**4 Bedrooms** 

🚊 2 Bathrooms

2 Car Garage

Say hello to your very own dream home. The Brunswick is a stunning 4 bedroom, 2 bath home bursting with possibility. Picture yourself winding down in your spacious primary suite and slipping into a bubble bath in your private primary bathroom. Looking for an office at home or need an extra room for visiting guests? This versatile split-bedroom plan has an optional 5th room for that and more! Spend your morning enjoying a cup of Joe from your breakfast bar in your large eat in kitchen with an island and later enjoy a quiet evening on your covered porch out back. If you can dream it, we can create it.