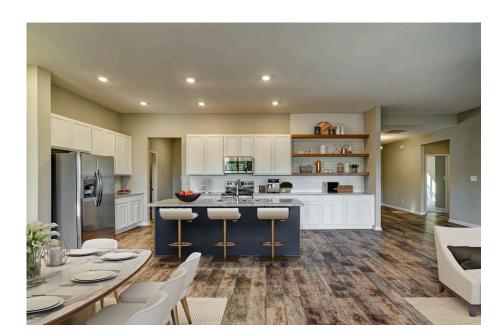

## Brunswick Berkeley

Priced From \$285,990

**3 Exterior Styles Available** 

\_ 2,525+ Sq. Ft.

**4 Bedrooms** 

🚊 2 Bathrooms

2 Car Garage

Say hello to your very own dream home. The Brunswick is a stunning 4 bedroom, 2 bath home bursting with possibility. Picture yourself winding down in your spacious primary suite and slipping into a bubble bath in your private primary bathroom. Looking for an office at home or need an extra room for visiting guests? This versatile split-bedroom plan has an optional 5th room for that and more! Spend your morning enjoying a cup of Joe from your breakfast bar in your large eat in kitchen with an island and later enjoy a quiet evening on your covered porch out back. If you can dream it, we can create it.