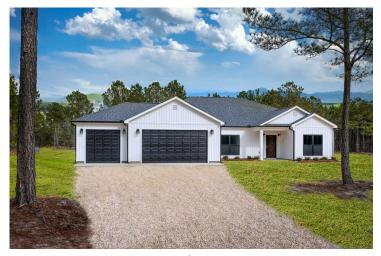

## Brunswick Berkeley

Priced From \$285,990

**3 Exterior Styles Available** 

\_ 2,525+ Sq. Ft.

**4 Bedrooms** 

🚊 2 Bathrooms

2 Car Garage

Say hello to your very own dream home. The Brunswick is a stunning 4 bedroom, 2 bath home bursting with possibility. Picture yourself winding down in your spacious primary suite and slipping into a bubble bath in your private primary bathroom. Looking for an office at home or need an extra room for visiting guests? This versatile split-bedroom plan has an optional 5th room for that and more! Spend your morning enjoying a cup of Joe from your breakfast bar in your large eat in kitchen with an island and later enjoy a quiet evening on your covered porch out back. If you can dream it, we can create it.

## **Brunswick** Berkeley

Classic Farmhouse

Craftsman