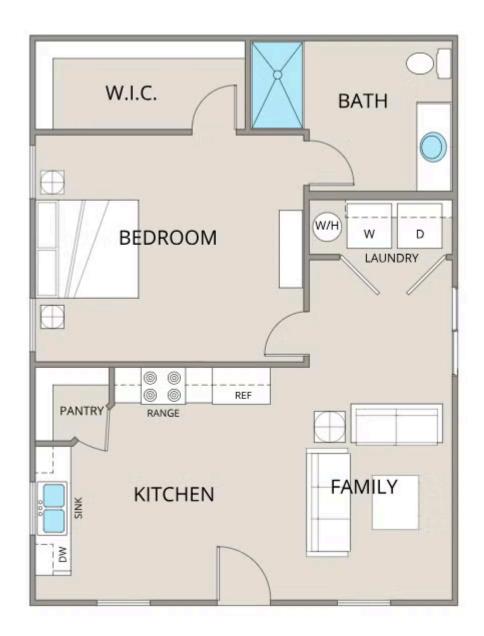

\$105,990

**5 Exterior Styles Available** 

பு 768+ Sq. Ft.

1 - 2 Bedrooms

3 1 Bathrooms

A warm welcome to the "Avery" floorplan: a cozy yet functional living space perfect for individuals or small families. With 768 square feet, it offers flexibility with either one or two bedrooms and one bathroom, making it suitable for various lifestyles.

Upon entering, you'll find yourself in an open-concept kitchen and family room, where natural light pours in, creating an inviting atmosphere. The kitchen is equipped with modern amenities and ample counter space, ideal for both cooking and entertaining.

Tucked away at the back of the house is the bedroom, strategically placed to maximize space and privacy. The primary bedroom boasts a spacious walk-in closet, providing plenty of storage for your belongings.

Convenience is key in the Avery floorplan, as it includes a dedicated laundry room, making chores a breeze. Whether you're starting your day or winding down in the evening, this thoughtfully designed layout offers comfort and functionality for everyday living.