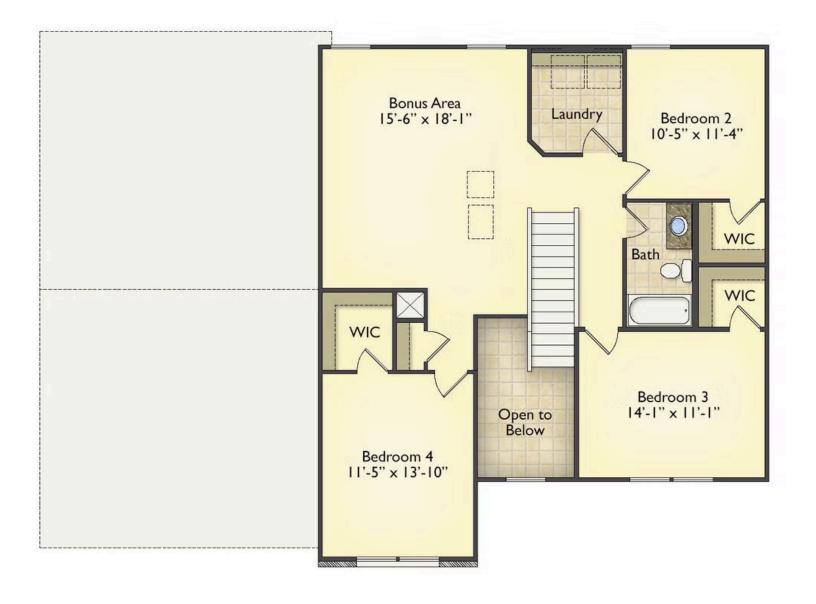

## Priced From **\$284,990**

- **3 Exterior Styles Available**
- \_ 2,595+ Sq. Ft.
- 📇 4 Bedrooms
- 💮 2.5 Bathrooms
- 👝 2 Car Garage

The Augusta offers 4 bedrooms and 2.5 baths with plenty of options to create the home you've been dreaming of. Envision yourself winding down in your spacious primary suite and private primary bathroom located on the main floor for the retreat you deserve. The covered back porch option gives you just another reason to stay home and enjoy the evening with a nice relaxing home-cooked meal. The utility room is conveniently located upstairs along with all the bedrooms to make laundry day less of a hassle. The option to add a bonus room above your garage could come in handy as and add space for a place to play and do homework for the kids! This floor plan has something for everyone and is completely customizable to create your very own dream home.