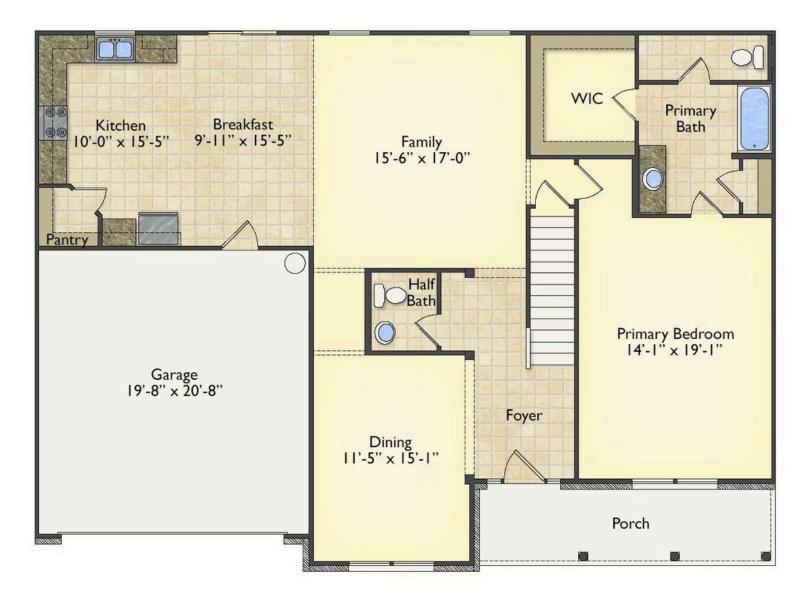

## Priced From **\$284,990**

- **3 Exterior Styles Available**
- \_ 2,595+ Sq. Ft.
- 📇 4 Bedrooms
- 💮 2.5 Bathrooms
- 👝 2 Car Garage

The Augusta offers 4 bedrooms and 2.5 baths with plenty of options to create the home you've been dreaming of. Envision yourself winding down in your spacious primary suite and private primary bathroom located on the main floor for the retreat you deserve. The covered back porch option gives you just another reason to stay home and enjoy the evening with a nice relaxing home-cooked meal. The utility room is conveniently located upstairs along with all the bedrooms to make laundry day less of a hassle. The option to add a bonus room above your garage could come in handy as and add space for a place to play and do homework for the kids! This floor plan has something for everyone and is completely customizable to create your very own dream home.