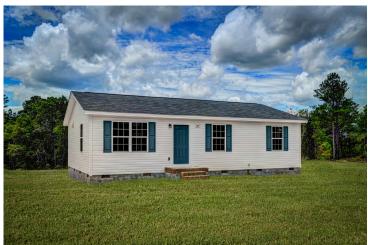

## Aspen Berkeley

\$144,990

**2 Exterior Styles Available** 

\_ 1,176+ Sq. Ft.

**3 Bedrooms** 

The Aspen is a cozy, one-story plan with an open layout that is bright and welcoming and invites you to easily flow from one space into the next. This plan offers 3 bedrooms and 2 full baths with a spacious great room that opens up to the eat-in kitchen. Personalize this plan to turn this kitchen into your own luxury kitchen perfect for entertaining. You can even add a garage, or a covered porch to wake up and watch the sunrise with a cup of joe. With endless opportunities, you can turn this versatile plan into your own dream home.