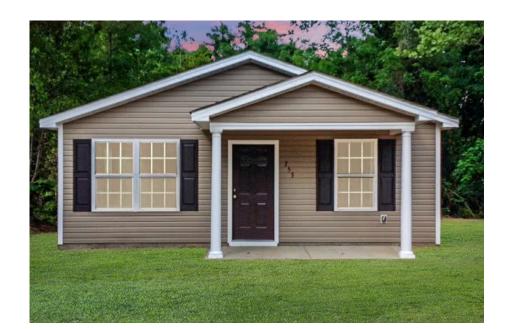

## Aspen Berkeley



\$144,990

**2 Exterior Styles Available** 

\_ 1,176+ Sq. Ft.

**3 Bedrooms** 

The Aspen is a cozy, one-story plan with an open layout that is bright and welcoming and invites you to easily flow from one space into the next. This plan offers 3 bedrooms and 2 full baths with a spacious great room that opens up to the eat-in kitchen. Personalize this plan to turn this kitchen into your own luxury kitchen perfect for entertaining. You can even add a garage, or a covered porch to wake up and watch the sunrise with a cup of joe. With endless opportunities, you can turn this versatile plan into your own dream home.



## Aspen Berkeley





Craftsman Classic



## Aspen Berkeley



This brochure likely depicts actual pictures of homes that were personalized for their owners by Red Door Homes