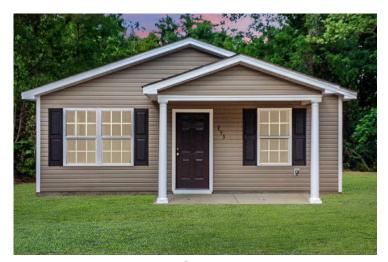

## Aspen Berkeley



\$144,990

**2 Exterior Styles Available** 

\_ 1,176+ Sq. Ft.

**3 Bedrooms** 

The Aspen is a cozy, one-story plan with an open layout that is bright and welcoming and invites you to easily flow from one space into the next. This plan offers 3 bedrooms and 2 full baths with a spacious great room that opens up to the eat-in kitchen. Personalize this plan to turn this kitchen into your own luxury kitchen perfect for entertaining. You can even add a garage, or a covered porch to wake up and watch the sunrise with a cup of joe. With endless opportunities, you can turn this versatile plan into your own dream home.



## Aspen Berkeley





Craftsman Classic



## Aspen Berkeley



This brochure likely depicts actual pictures of homes that were personalized for their owners by Red Door Homes, so what is pictured may not be the Included Feature version of this Home Plan or even be an actual depiction of size, etc. due to available structural changes. Furthermore, Red Door Homes reserves the right to make changes or updates to home plans at any time, so the best information can be learned by speaking with one of our Dream Home Consultants to better understand what we have available, how you can personalize the home to your liking, and create your own Dream Home.