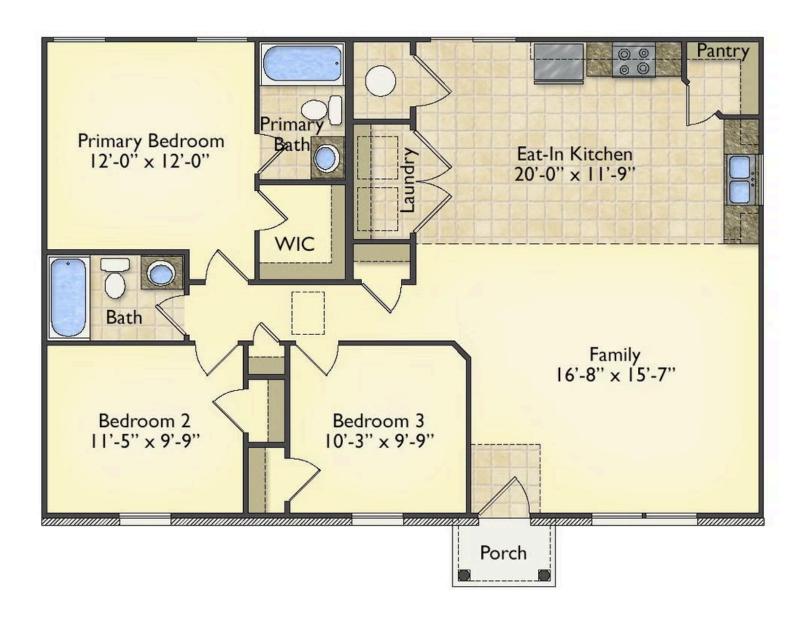

## Aspen Berkeley

\$144,990

**2 Exterior Styles Available** 

\_ 1,176+ Sq. Ft.

**3 Bedrooms** 

The Aspen is a cozy, one-story plan with an open layout that is bright and welcoming and invites you to easily flow from one space into the next. This plan offers 3 bedrooms and 2 full baths with a spacious great room that opens up to the eat-in kitchen. Personalize this plan to turn this kitchen into your own luxury kitchen perfect for entertaining. You can even add a garage, or a covered porch to wake up and watch the sunrise with a cup of joe. With endless opportunities, you can turn this versatile plan into your own dream home.