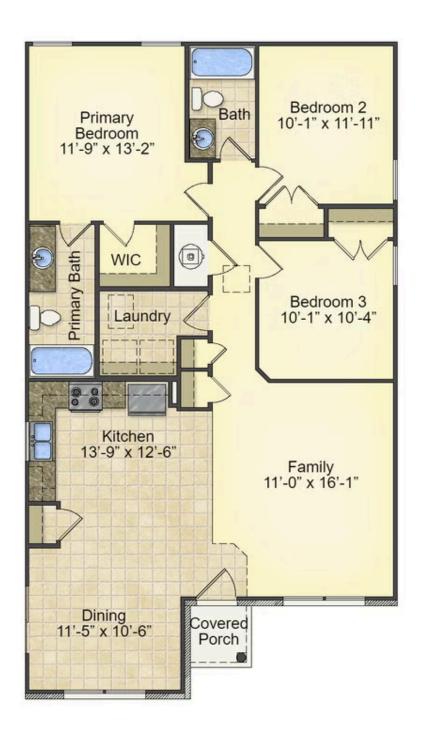

## Priced From **\$163,990**

**3 Exterior Styles Available** 

- [ 1,260+ Sq. Ft.
- 📇 3 Bedrooms
- 🚊 2 Bathrooms

This charming floor plan creates the perfect space for relaxing and watching the game, or hosting an evening with family and loved ones. Just imagine coming home and enjoying a warm summer evening from the comfort of your front porch. The Pine offers 3 bedrooms and 2 bathrooms including a primary suite with a beautiful bathroom and walk-in closet. The spacious great room opens up to the dining room and kitchen with an optional kitchen island that creates the perfect place to spend an evening with the kids or hosting game night with your friends. This floor plan is customizable to meet your needs and fulfill all your dreams.