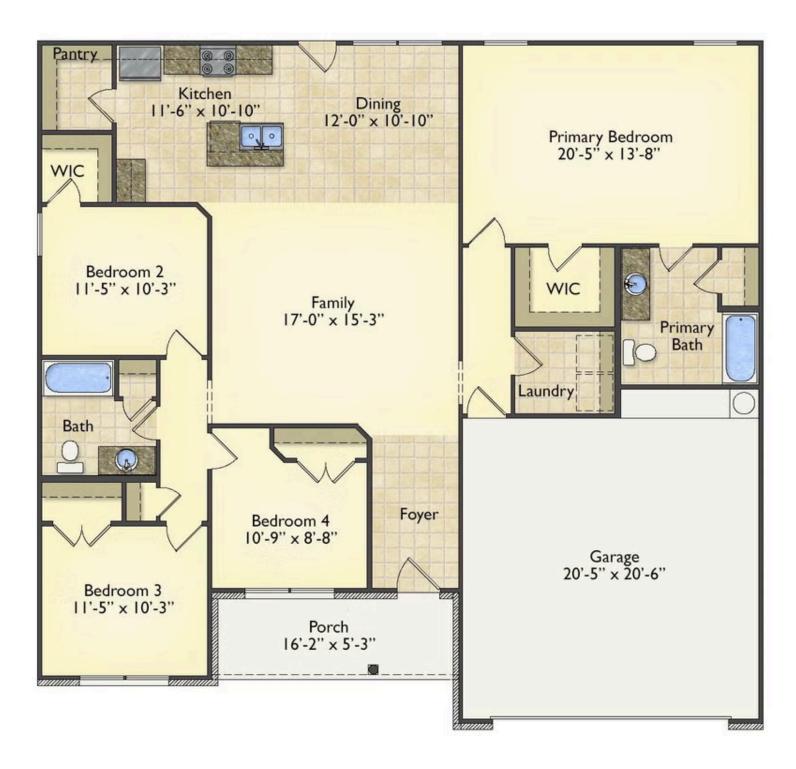

## Priced From **\$221,990**

**3 Exterior Styles Available** 

- ₁,704+ Sq. Ft.
- 📇 4 Bedrooms
- 💮 2 Bathrooms
- 🖻 2 Car Garage

The Litchfield is the perfect combination of Southern comfort, elegance, and contemporary living. This gorgeous space was designed for laid-back and relaxing, and provides the perfect space for entertaining family and loved ones. This 4 bedroom, 2 bathroom home was designed with your family in mind. The split bedroom floor plan ensures absolute privacy and includes a spacious primary room with a luxurious primary bath and walk-in closet. The kitchen opens up to the dining room and spacious great room to provide the perfect space for relaxing or gathering with family and loved ones. Choose to add a covered porch to unwind together at the end of the day or watch the sunrise with a cup of joe. The options are endless with this floor plan. Turn the fourth bedroom into a flex room and create your own home office, study, playroom, or whatever you may need at any stage of life. The Litchfield is the perfect plan to customize and create your very own dream home.