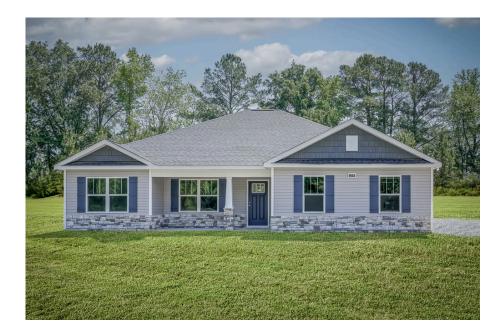

## Litchfield Marion

## Priced From **\$221,990**

**3 Exterior Styles Available** 

- ₁,704+ Sq. Ft.
- 📇 4 Bedrooms
- 💮 2 Bathrooms
- 🖻 2 Car Garage

The Litchfield is the perfect combination of Southern comfort, elegance, and contemporary living. This gorgeous space was designed for laid-back and relaxing, and provides the perfect space for entertaining family and loved ones. This 4 bedroom, 2 bathroom home was designed with your family in mind. The split bedroom floor plan ensures absolute privacy and includes a spacious primary room with a luxurious primary bath and walk-in closet. The kitchen opens up to the dining room and spacious great room to provide the perfect space for relaxing or gathering with family and loved ones. Choose to add a covered porch to unwind together at the end of the day or watch the sunrise with a cup of joe. The options are endless with this floor plan. Turn the fourth bedroom into a flex room and create your own home office, study, playroom, or whatever you may need at any stage of life. The Litchfield is the perfect plan to customize and create your very own dream home.