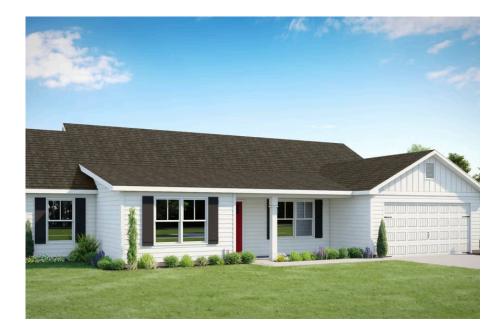

Priced From **\$264,990** 

**1 Exterior Styles Available** 

- \_ **2,054+ Sq. Ft.**
- 📇 4 Bedrooms
- 💮 2 Bathrooms
- 📇 2 Car Garage

The Franklin is designed for those who want both elegance and flexibility in their home. With four bedrooms, two bathrooms, and 2,054 square feet of thoughtfully planned space, this home is perfect for relaxing, working, or entertaining.

The Franklin blends comfort, style, and functionality, offering a space designed to fit your lifestyle no matter what stage of life you're in.

All square footage is approximate. Renderings are artist's conceptions and may vary slightly from the actual home. Homes may be built in reverse of plans shown, depending on site conditions. Minor architectural changes may be made occasionally at the option of the builder. Please contact your Sales Consultant for details.