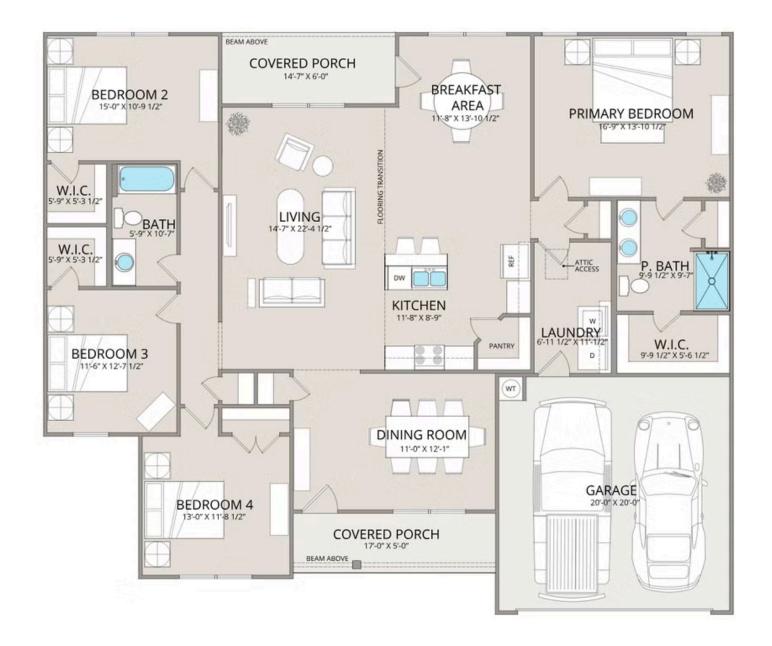

Step into the light-filled family room, which seamlessly connects to the open-concept kitchen and breakfast area—the perfect space for gathering with friends or unwinding after a long day. The gourmet kitchen features upgraded cabinetry, granite countertops, stainless steel appliances, and a sleek pull-out faucet, combining modern convenience with timeless style. A formal dining room and optional covered patio offer even more space for hosting or everyday enjoyment.

The private primary suite is a true retreat, complete with a walk-in closet and spa-inspired en-suite bathroom. Three additional bedrooms provide ample space for guests, a home office, or a personal hobby room, each with generous closet space. A centrally located full bath adds extra convenience for daily living.

With a large laundry room and a versatile flex space, the Franklin adapts to your needs—whether you're dreaming of a study, guest suite, or playroom. Stylish interior finishes, upgraded baseboards, and customizable options allow you to make this home truly your own.