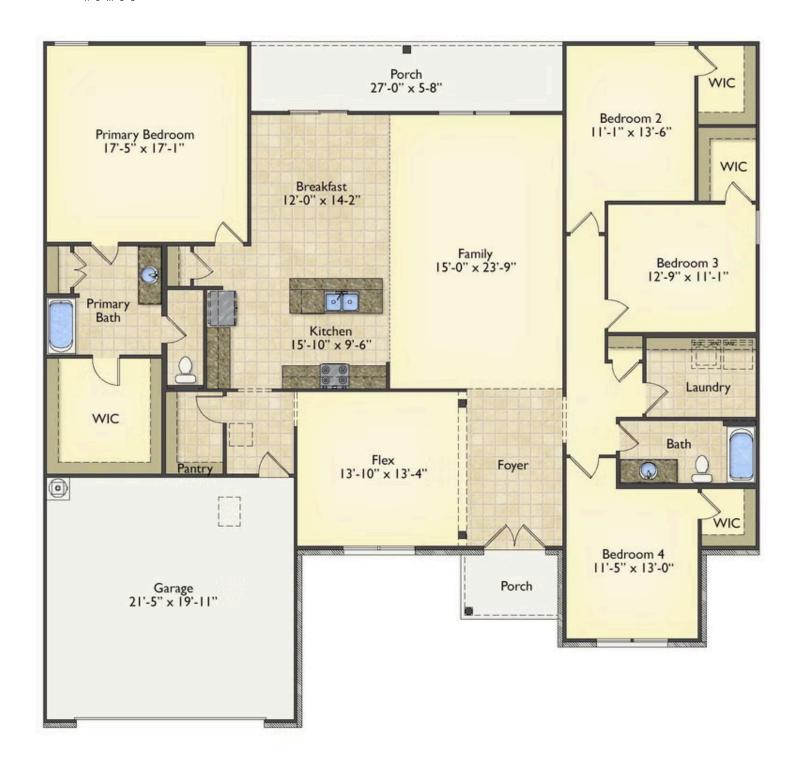

## **Brunswick**Marion

\$294,990

**3 Exterior Styles Available** 

\_ 2,525+ Sq. Ft.

**4 Bedrooms** 

🚊 2 Bathrooms

2 Car Garage

Say hello to your very own dream home. The Brunswick is a stunning 4 bedroom, 2 bath home bursting with possibility. Picture yourself winding down in your spacious primary suite and slipping into a bubble bath in your private primary bathroom. Looking for an office at home or need an extra room for visiting guests? This versatile split-bedroom plan has an optional 5th room for that and more! Spend your morning enjoying a cup of Joe from your breakfast bar in your large eat in kitchen with an island and later enjoy a quiet evening on your covered porch out back. If you can dream it, we can create it.