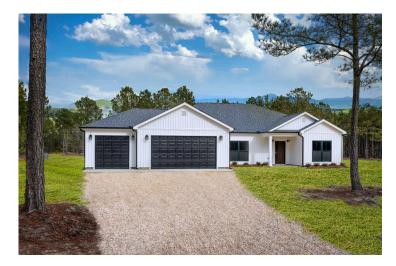

## **Brunswick**Marion



\$294,990

**3 Exterior Styles Available** 

\_ 2,525+ Sq. Ft.

**4 Bedrooms** 

🚊 2 Bathrooms

2 Car Garage

Say hello to your very own dream home. The Brunswick is a stunning 4 bedroom, 2 bath home bursting with possibility. Picture yourself winding down in your spacious primary suite and slipping into a bubble bath in your private primary bathroom. Looking for an office at home or need an extra room for visiting guests? This versatile split-bedroom plan has an optional 5th room for that and more! Spend your morning enjoying a cup of Joe from your breakfast bar in your large eat in kitchen with an island and later enjoy a quiet evening on your covered porch out back. If you can dream it, we can create it.



## **Brunswick** Marion





Classic





Craftsman



## Brunswick Marion



All square footage is approximate. Renderings are artist's conceptions and may vary slightly from the actual home. Homes may be built in reverse of plans shown, depending on site conditions. Minor architectural changes may be made occasionally at the option of the builder. Please contact your Sales Consultant for details.