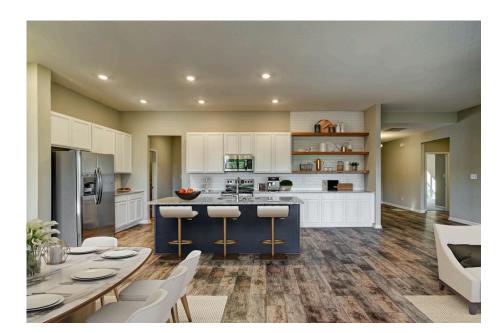

## **Brunswick**Marion

\$294,990

**3 Exterior Styles Available** 

\_ 2,525+ Sq. Ft.

**4 Bedrooms** 

🚊 2 Bathrooms

2 Car Garage

Say hello to your very own dream home. The Brunswick is a stunning 4 bedroom, 2 bath home bursting with possibility. Picture yourself winding down in your spacious primary suite and slipping into a bubble bath in your private primary bathroom. Looking for an office at home or need an extra room for visiting guests? This versatile split-bedroom plan has an optional 5th room for that and more! Spend your morning enjoying a cup of Joe from your breakfast bar in your large eat in kitchen with an island and later enjoy a quiet evening on your covered porch out back. If you can dream it, we can create it.