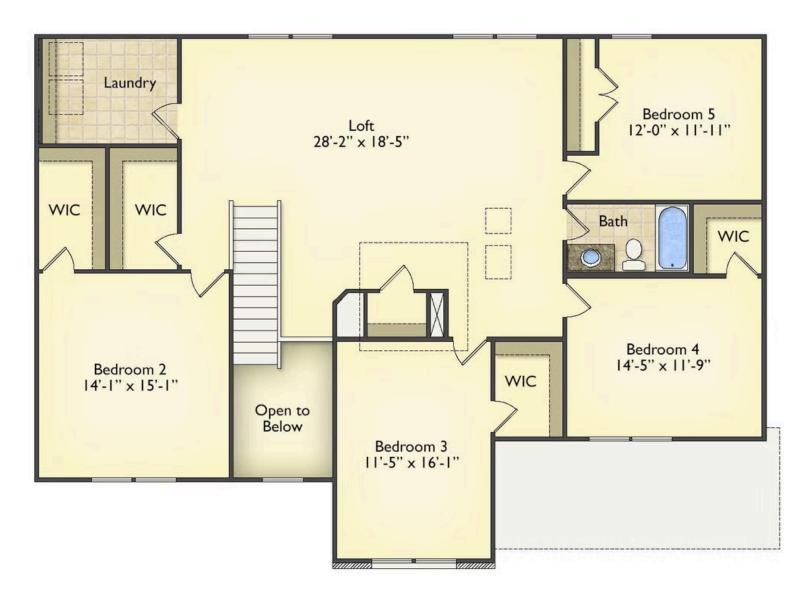

## Priced From \$333,990

- 2 Exterior Styles Available
- \_ G\_ 3,202+ Sq. Ft.
- 📇 5 Bedrooms
- 💮 2.5 Bathrooms
- 👝 🛛 2 Car Garage

Welcome home to the Arlington! This incredible two-story offers 5 bedrooms and 2.5 baths with endless options for you to create your own dream home! The first floor primary suite has become a popular feature as home owners prepare to build their forever home, the Arlington has that option for you! Create the perfect space with an optional dual primary suite on the second floor! Make a delicious Sunday brunch in your dream kitchen with a generous pantry and have the family gather around the kitchen island! Your utility room is conveniently located upstairs for added convenience! The open layout features a large upstairs loft that can be customized to be a reading area, second great room, or play room! Make your vision come true with the Arlington!