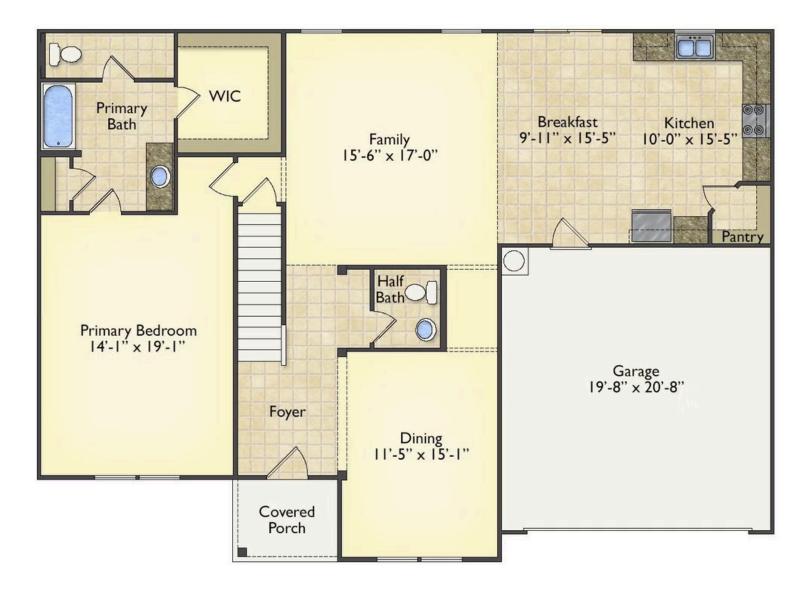

## Priced From \$333,990

- 2 Exterior Styles Available
- \_ G\_ 3,202+ Sq. Ft.
- 📇 5 Bedrooms
- 💮 2.5 Bathrooms
- 👝 🛛 2 Car Garage

Welcome home to the Arlington! This incredible two-story offers 5 bedrooms and 2.5 baths with endless options for you to create your own dream home! The first floor primary suite has become a popular feature as home owners prepare to build their forever home, the Arlington has that option for you! Create the perfect space with an optional dual primary suite on the second floor! Make a delicious Sunday brunch in your dream kitchen with a generous pantry and have the family gather around the kitchen island! Your utility room is conveniently located upstairs for added convenience! The open layout features a large upstairs loft that can be customized to be a reading area, second great room, or play room! Make your vision come true with the Arlington!