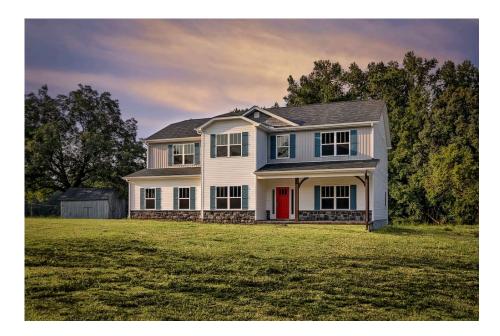

## Arlington Marion

## Priced From \$333,990

- 2 Exterior Styles Available
- \_ G\_ 3,202+ Sq. Ft.
- 📇 5 Bedrooms
- 💮 2.5 Bathrooms
- 👝 🛛 2 Car Garage

Welcome home to the Arlington! This incredible two-story offers 5 bedrooms and 2.5 baths with endless options for you to create your own dream home! The first floor primary suite has become a popular feature as home owners prepare to build their forever home, the Arlington has that option for you! Create the perfect space with an optional dual primary suite on the second floor! Make a delicious Sunday brunch in your dream kitchen with a generous pantry and have the family gather around the kitchen island! Your utility room is conveniently located upstairs for added convenience! The open layout features a large upstairs loft that can be customized to be a reading area, second great room, or play room! Make your vision come true with the Arlington!

## Arlington Marion

Classic

Craftsman

All square footage is approximate. Renderings are artist's conceptions and may vary slightly from the actual home. Homes may be built in reverse of plans shown, depending on site conditions. Minor architectural changes may be made occasionally at the option of the builder. Please contact your Sales Consultant for details.